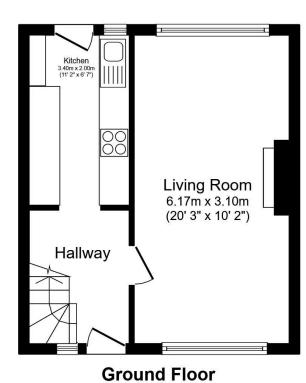

# Hallway

Stairs to first floor. Doorways to lounge and kitchen. Tiled Floor.

## **Living Room**

20'3" x 10'2" (6.17m x 3.1m)

Double glazed windows to front and rear.

Radiator.

#### Kitchen

11'2" x 6'7" (3.4m x 2m)

Modern fitted kitchen with worksurfaces with stainless steel sink and drainer inset. Electric hob with stainless steel hood, oven. Integrated fridge/freezer. Plumbing for washing machine. Door and double glazed window to back garden. Tiled floor.