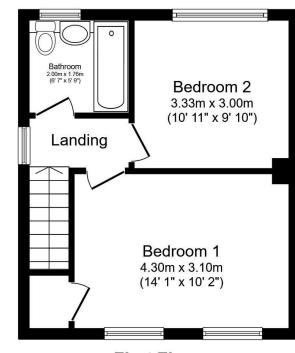

# Landing

Doors to first floor rooms. Loft hatch. Double glazed window to side.

#### Bedroom 1

14'1" x 10'2" (4.3m x 3.1m)

Two double glazed windows to front. Radiator. Cupboard over stairs.

## Bedroom 2

10'11" x 9'10" (3.33m x 3m)

Double glazed window to rear. Radiator.

## **Bathroom**

6'7" x 5'9" (2m x 1.75m)

Bath with shower over, sink with fitted units below, low-level W.C.. Frosted double glazed window to rear.