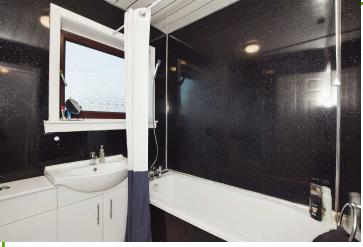

## **Bathroom**

6'7" x 5'9" (2m x 1.75m)

Bath with shower over, sink with fitted units below, low-level W.C.. Frosted double glazed window to rear.