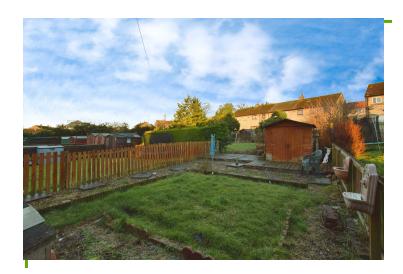

#### Rear Garden

Side access from the front of the property. Steps up to stone-chipped path, lawn, shed.