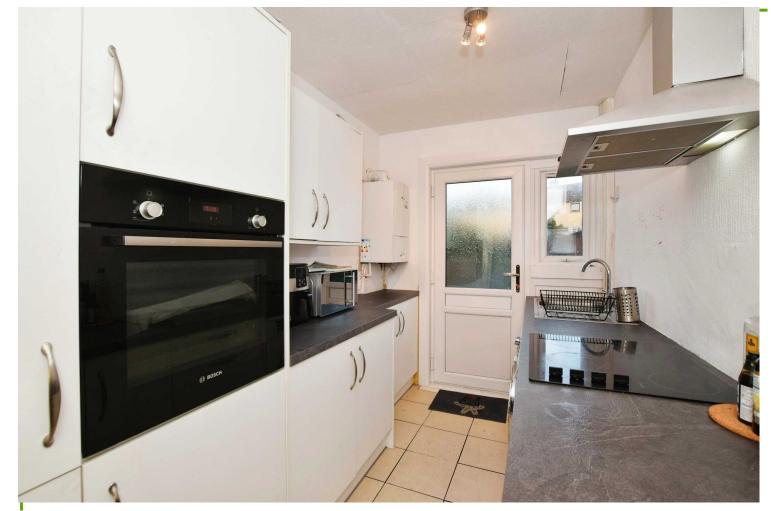

#### Kitchen

11'2" x 6'7" (3.4m x 2m)

Modern fitted kitchen with worksurfaces with stainless steel sink and drainer inset. Electric hob with stainless steel hood, oven. Integrated fridge/freezer. Plumbing for washing machine. Door and double glazed window to back garden. Tiled floor.