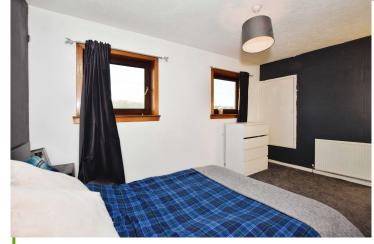

#### Bedroom 1

14'1" x 10'2" (4.3m x 3.1m)

Two double glazed windows to front. Radiator. Cupboard over stairs.

## Bedroom 2

10'11" x 9'10" (3.33m x 3m)

Double glazed window to rear. Radiator.