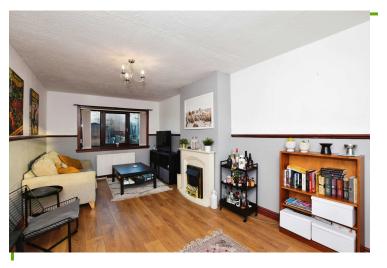

## **Living Room**

20'3" x 10'2" (6.17m x 3.1m)

Double glazed windows to front and rear.

Radiator.