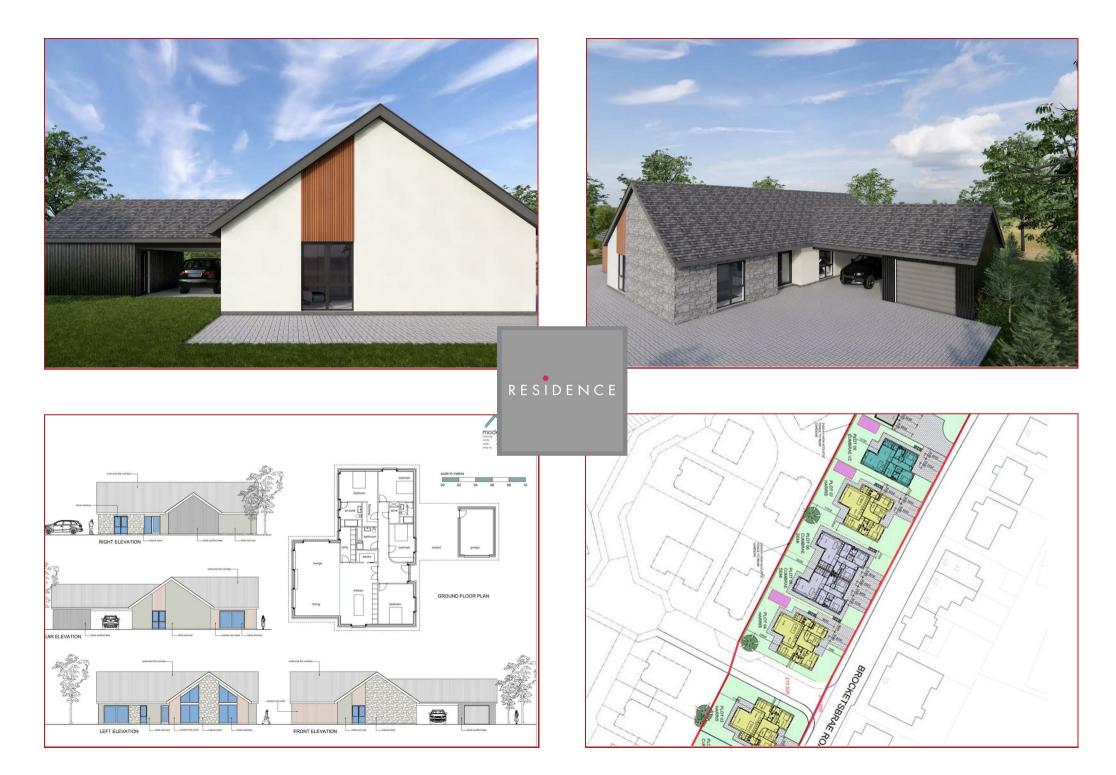

## 4 Bedrooms | 1 Public Rooms | 3 Bathrooms

Set amidst a semi rural backdrop on the periphery of Lesmahagow we present the first phase of homes for sale in the latest boutique development by Modern Housing.

There are four house styles to choose from in this initial offering from a striking contemporary villa to stunning bungalows of varying size and design to suit all sectors of the market. Each home shall boast stunning detached kitchens by Palazzo with bathrooms by Porcelanosa whilst each home shall also have air source heating.

With bungalow prices from  $\pounds$ 295,000 we are inviting expressions of interest on the first phase of this latest development by Modern Housing.

The central location of the site allows quick and easy access to the motorway network and the major cities.