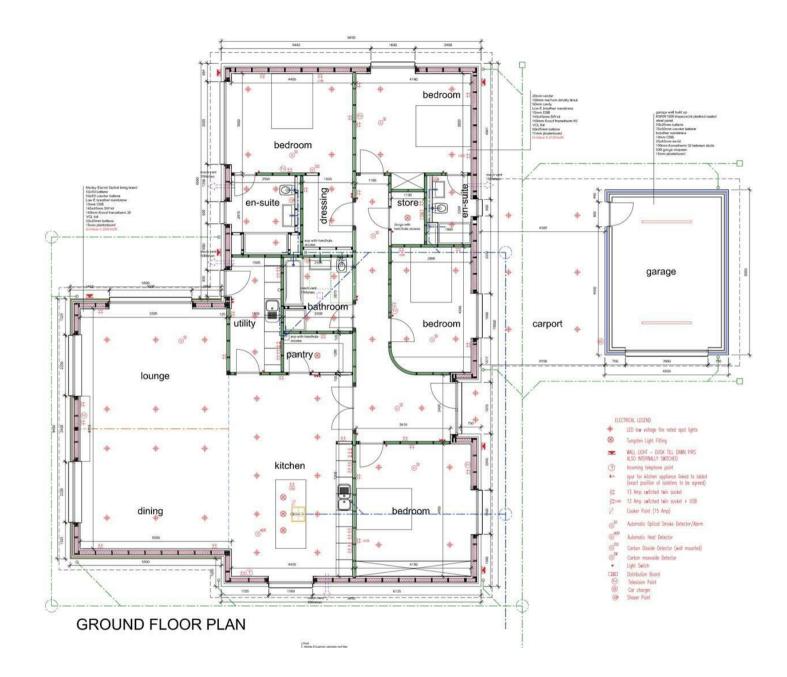

## 4 Bedrooms | 1 Public Rooms | 3 Bathrooms

Set amidst a semi rural backdrop on the periphery of Lesmahagow we present the first phase of homes for sale in the latest boutique development by Modern Housing.

We believe these details to be accurate; however, they do not form any part of a contract. Fixtures and fittings are not included unless specified in the enclosed. Photographs are for general information and it must not be inferred that any item is included for sale with the property. All distances and measurements are approximate. Floorplans may not be to scale and are for illustration purposes only.