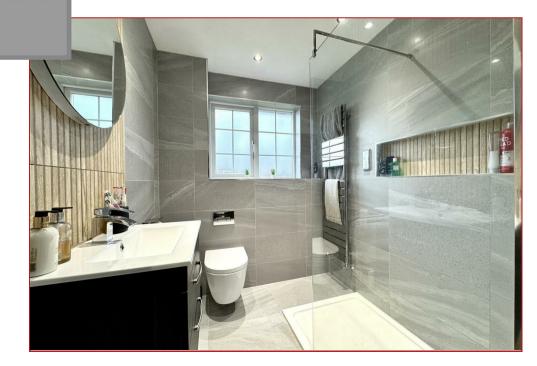

The accommodation comprises entrance vestibule with staircase to the upper floor reception hallway, lounge with aspects to the rear and media wall with recessed electric fire, modern fitted kitchen that has a range of base and wall mounted storage units with worktop surfaces. The flat has 1 double bedroom with mirror fronted wardrobes and a contemporary designed and styled shower room.