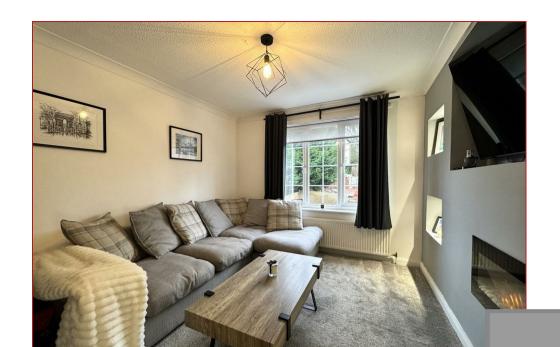

The accommodation comprises entrance vestibule with staircase to the upper floor reception hallway, lounge with aspects to the rear and media wall with recessed electric fire, modern fitted kitchen that has a range of base and wall mounted storage units with worktop surfaces. The flat has 1 double bedroom with mirror fronted wardrobes and a contemporary designed and styled shower room.

Features of the flat include modern décor with stylish internal doors, gas central heating, double glazing and enclosed gardens to the rear whilst parking is available to the front.

Early viewing of this fine home is highly advised.