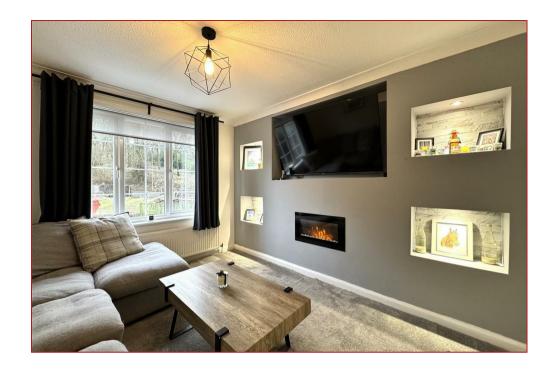

The accommodation comprises entrance vestibule with staircase to the upper floor reception hallway, lounge with aspects to the rear and media wall with recessed electric fire, modern fitted kitchen that has a range of base and wall mounted storage units with worktop surfaces. The flat has 1 double bedroom with mirror fronted wardrobes and a contemporary designed and styled shower room.