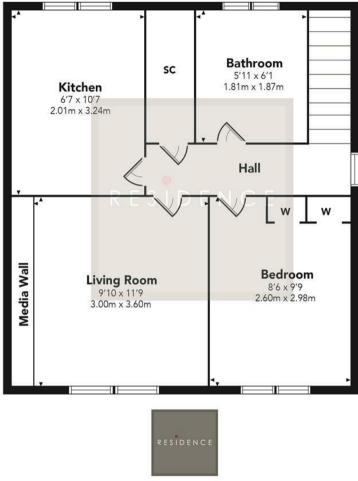

The accommodation comprises entrance vestibule with staircase to the upper floor reception hallway, lounge with aspects to the rear and media wall with recessed electric fire, modern fitted kitchen that has a range of base and wall mounted storage units with worktop surfaces. The flat has 1 double bedroom with mirror fronted wardrobes and a contemporary designed and styled shower room.

## **Cherrytree Place**

Floor Plan measurements are approximate and are for illustrative purposes only. While we do not doubt the floor plans accuracy, we make no guarantee, warranty or representation as to the accuracy and completeness of the floor plan. You or your advisors should conduct a careful, independent investigation of the property to determine to your satisfaction as to the suitability of the property for your space requirements.