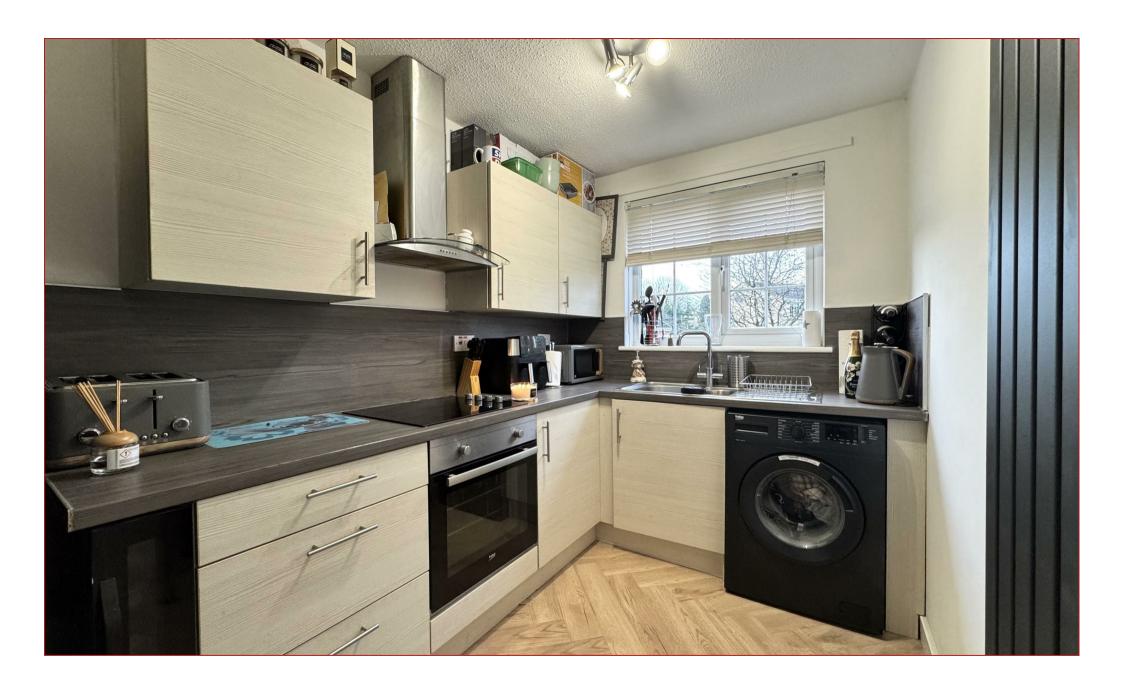

The accommodation comprises entrance vestibule with staircase to the upper floor reception hallway, lounge with aspects to the rear and media wall with recessed electric fire, modern fitted kitchen that has a range of base and wall mounted storage units with worktop surfaces. The flat has 1 double bedroom with mirror fronted wardrobes and a contemporary designed and styled shower room.