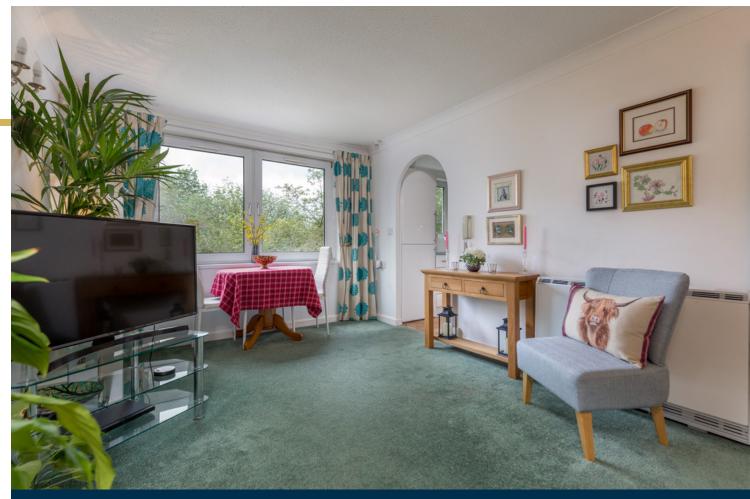

## Description

A bright and well presented first floor retirement flat, set within this popular development, close to public transport, local shops and health surgeries.

The accommodation comprises:

Entrance foyer affording access to a residents' lounge. Lift and stairs access to all levels. The flat itself is located on the first floor. Entrance hallway with a large store cupboard. Bright sitting room overlooking the front of the development. Contemporary kitchen, fitted with a range of wall mounted and floor standing units and complementary worktop surfaces. Double bedroom with ample wardrobe space. Wet room. There is a house manager service, emergency 24-hour call system, a resident's lounge, a laundry room, and guest suites for overnight accommodation.