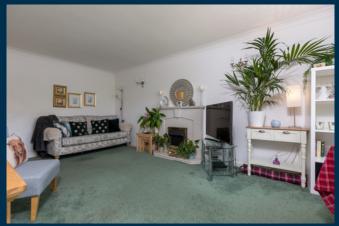

## Description

A bright and well presented first floor retirement flat, set within this popular development, close to public transport, local shops and health surgeries.

The accommodation comprises:

Entrance foyer affording access to a residents' lounge. Lift and stairs access to all levels. The flat itself is located on the first floor. Entrance hallway with a large store cupboard. Bright sitting room overlooking the front of the development. Contemporary kitchen, fitted with a range of wall mounted and floor standing units and complementary worktop surfaces. Double bedroom with ample wardrobe space. Wet room. There is a house manager service, emergency 24-hour call system, a resident's lounge, a laundry room, and guest suites for overnight accommodation.