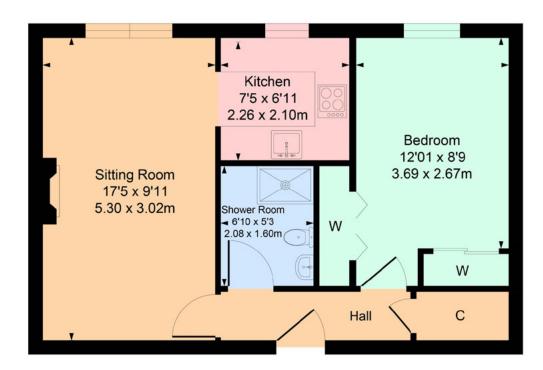

## Description

A bright and well presented first floor retirement flat, set within this popular development, close to public transport, local shops and health surgeries.

The accommodation comprises:

Entrance foyer affording access to a residents' lounge. Lift and stairs access to all levels. The flat itself is located on the first floor. Entrance hallway with a large store cupboard. Bright sitting room overlooking the front of the development. Contemporary kitchen, fitted with a range of wall mounted and floor standing units and complementary worktop surfaces. Double bedroom with ample wardrobe space. Wet room. There is a house manager service, emergency 24-hour call system, a resident's lounge, a laundry room, and guest suites for overnight accommodation.

The property is further complemented by double glazing, electric heating and secure entry system. Well kept landscaped communal garden grounds and private resident's parking facilities. The property is maintained by James Gibb.

### 24 Homeshaw House, 27 Broomhill Gardens, Newton Mearns G77 5HP

Approximate gross internal area 466 sq ft - 43.3 sq m

#### SKETCH PLAN FOR ILLUSTRATIVE PURPOSES ONLY

All measurements, walls, doors, windows, fitting and appliances, their sizes and locations are approximate only. They cannot be regarded as being a representation by the seller, nor their agent, produced by Potterplans Ltd. 2024