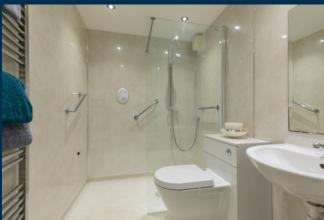

## Description

A bright and well presented first floor retirement flat, set within this popular development, close to public transport, local shops and health surgeries.

The accommodation comprises:

Entrance foyer affording access to a residents' lounge. Lift and stairs access to all levels. The flat itself is located on the first floor. Entrance hallway with a large store cupboard. Bright sitting room overlooking the front of the development. Contemporary kitchen, fitted with a range of wall mounted and floor standing units and complementary worktop surfaces. Double bedroom with ample wardrobe space. Wet room. There is a house manager service, emergency 24-hour call system, a resident's lounge, a laundry room, and guest suites for overnight accommodation.