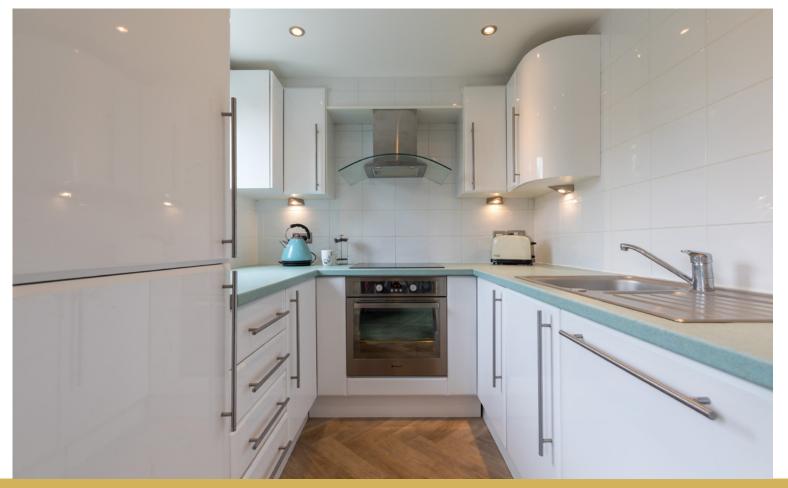

## Description

A bright and well presented first floor retirement flat, set within this popular development, close to public transport, local shops and health surgeries.

The accommodation comprises:

Entrance foyer affording access to a residents' lounge. Lift and stairs access to all levels. The flat itself is located on the first floor. Entrance hallway with a large store cupboard. Bright sitting room overlooking the front of the development. Contemporary kitchen, fitted with a range of wall mounted and floor standing units and complementary worktop surfaces. Double bedroom with ample wardrobe space. Wet room. There is a house manager service, emergency 24-hour call system, a resident's lounge, a laundry room, and guest suites for overnight accommodation.

The property is further complemented by double glazing, electric heating and secure entry system. Well kept landscaped communal garden grounds and private resident's parking facilities. The property is maintained by James Gibb.