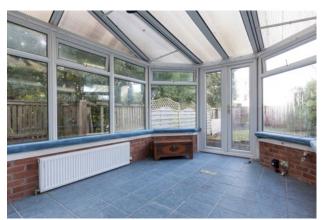

# Situation

Set within this short cul-de-sac location, is this three bedroom semi-detached villa, close to local amenities, transport links and schooling.

The accommodation comprises:

Ground Floor: Reception hallway with guest WC. Well-appointed kitchen with a full complement of wall mounted and floor standing units. Spacious sitting/dining room with access to the conservatory. Bright conservatory with access to the rear patio and garden.

# Description

Set within this short cul-de-sac location, is this three bedroom semi-detached villa, close to local amenities, transport links and schooling.

The accommodation comprises:

Ground Floor: Reception hallway with guest WC. Well-appointed kitchen with a full complement of wall mounted and floor standing units. Spacious sitting/dining room with access to the conservatory. Bright conservatory with access to the rear patio and garden.