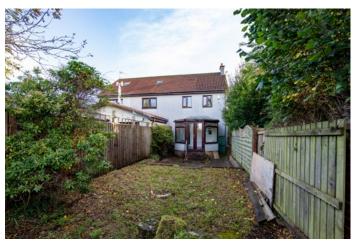

First Floor: Bedroom one, with fitted wardrobes. Bedroom two, with fitted wardrobes. Bedroom three. House bathroom with three piece suite, completes the overall accommodation.

The property is further complemented by gas central heating and double glazing. Allocated parking for two cars to the front of the property. Garden to front side and rear, provide privacy and shelter with a lawn and terrace.