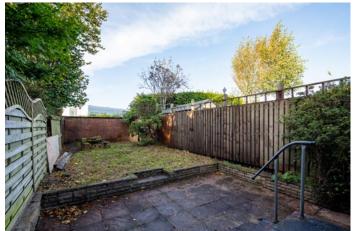

First Floor: Bedroom one, with fitted wardrobes. Bedroom two, with fitted wardrobes. Bedroom three. House bathroom with three piece suite, completes the overall accommodation.

The property is further complemented by gas central heating and double glazing. Allocated parking for two cars to the front of the property. Garden to front side and rear, provide privacy and shelter with a lawn and terrace.