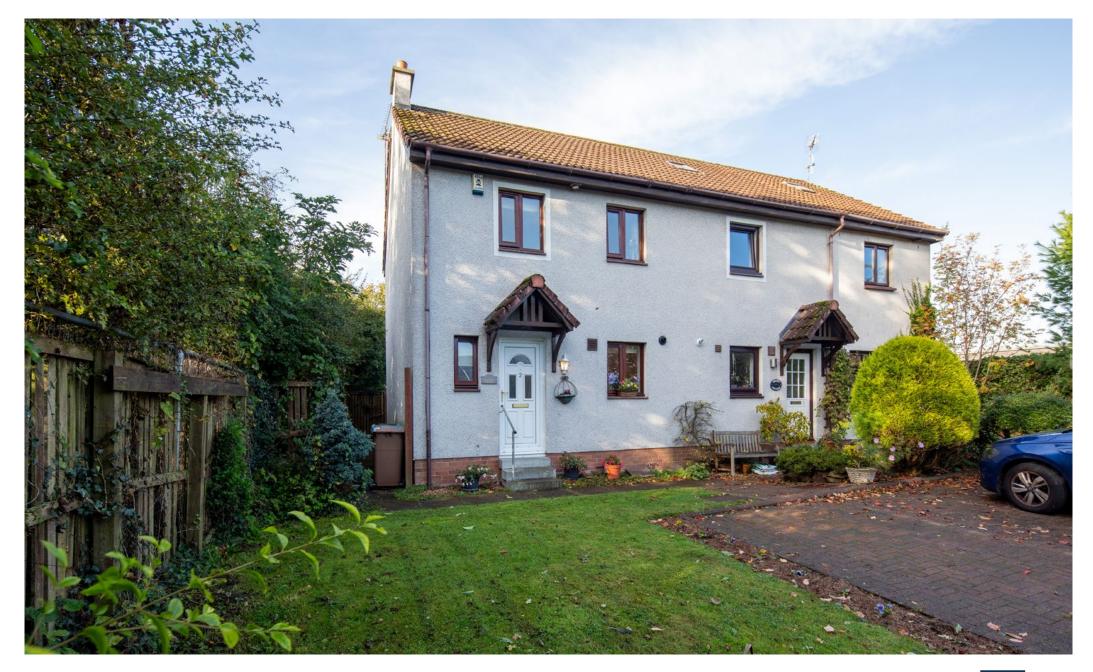

# Situation

Set within this short cul-de-sac location, is this three bedroom semi-detached villa, close to local amenities, transport links and schooling.

The accommodation comprises:

Ground Floor: Reception hallway with guest WC. Well-appointed kitchen with a full complement of wall mounted and floor standing units. Spacious sitting/dining room with access to the conservatory. Bright conservatory with access to the rear patio and garden.

First Floor: Bedroom one, with fitted wardrobes. Bedroom two, with fitted wardrobes. Bedroom three. House bathroom with three piece suite, completes the overall accommodation.

The property is further complemented by gas central heating and double glazing. Allocated parking for two cars to the front of the property. Garden to front side and rear, provide privacy and shelter with a lawn and terrace.