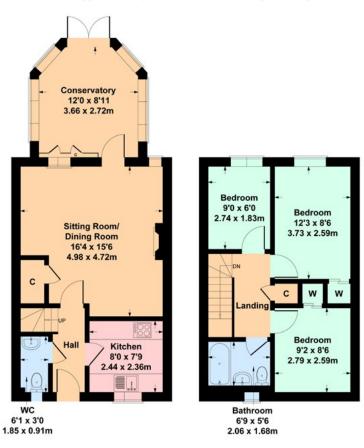

# 2 Newford Grove, Clarkston G76 8QZ

Approximate gross internal area 894 sq ft - 83 sq m

**GROUND FLOOR** 

FIRST FLOOR

#### SKETCH PLAN FOR ILLUSTRATIVE PURPOSES ONLY

All measurements, walls, doors, windows, fitting and appliances, their sizes and locations are approximate only. They cannot be regarded as being a representation by the seller, nor their agent. produced by Potterplans Ltd. 2023