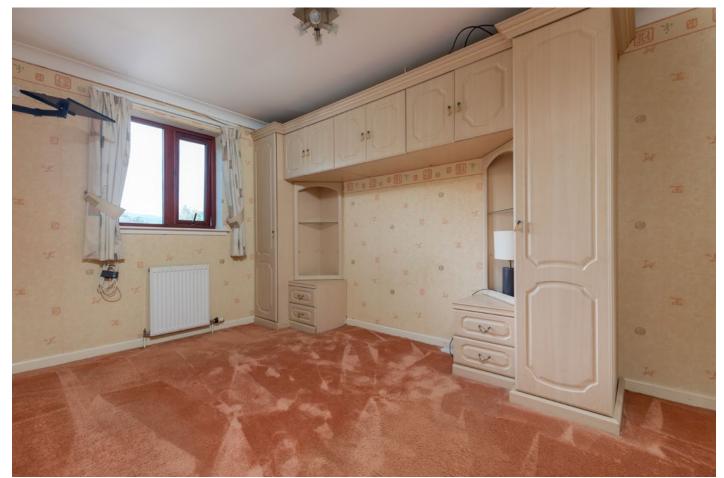

First Floor: Bedroom one, with fitted wardrobes. Bedroom two, with fitted wardrobes. Bedroom three. House bathroom with three piece suite, completes the overall accommodation.

The property is further complemented by gas central heating and double glazing. Allocated parking for two cars to the front of the property. Garden to front side and rear, provide privacy and shelter with a lawn and terrace.