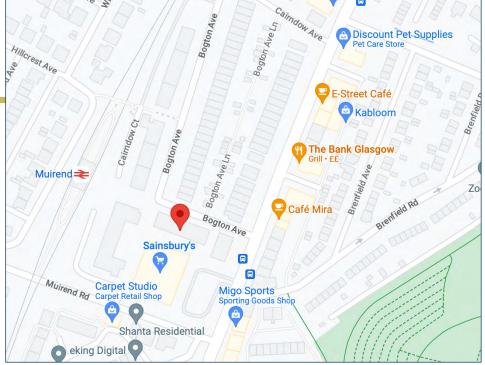

# Situation

This popular suburb is located approximately 5 miles to the South of Glasgow's City Centre and is conveniently situated for commuter access to nearby M77/M8 & Glasgow Southern Orbital. Toledo Court is a few minutes walk from Muirend railway station.

Muirend and its neighbouring suburbs of Clarkston, Shawlands and Giffnock are acknowledged for its standard of local amenities and provides a selection of local shops, supermarkets, restaurants, regular bus and rail services to Glasgow City Centre, banks, library and health care facilities. This property is conveniently located for Clarkston Road amenities including local shops for day to day requirements, Sainsbury's supermarket, coffee shops and is a short drive to Silverburn Shopping Centre, The Avenue Shopping Centre and Greenlaw Village Retail Park.