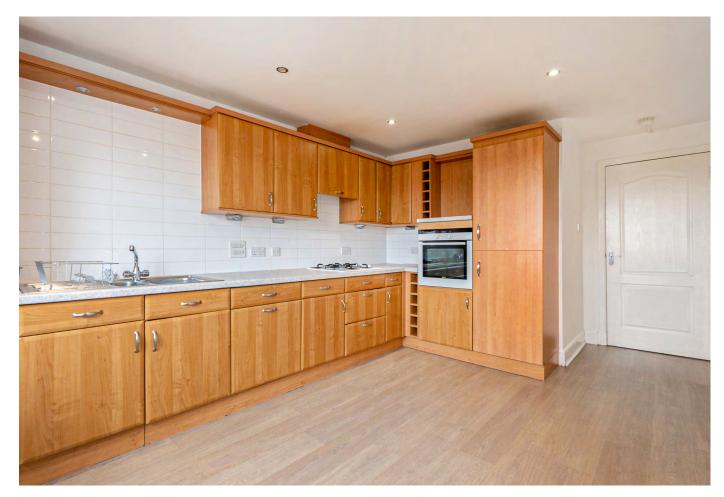

#### The accommodation comprises:

Well kept communal entrance and stairwell. Stair access to all levels. Reception hall with storage cupboards. Bright and well presented sitting/ dining room. Well-appointed kitchen with a range of floor and wall mounted cabinets. Principal bedroom with fitted wardrobes and ensuite shower room. Bedroom two, again of double proportions, with fitted wardrobes. An attractive bathroom with shower over bath completes the accommodation.