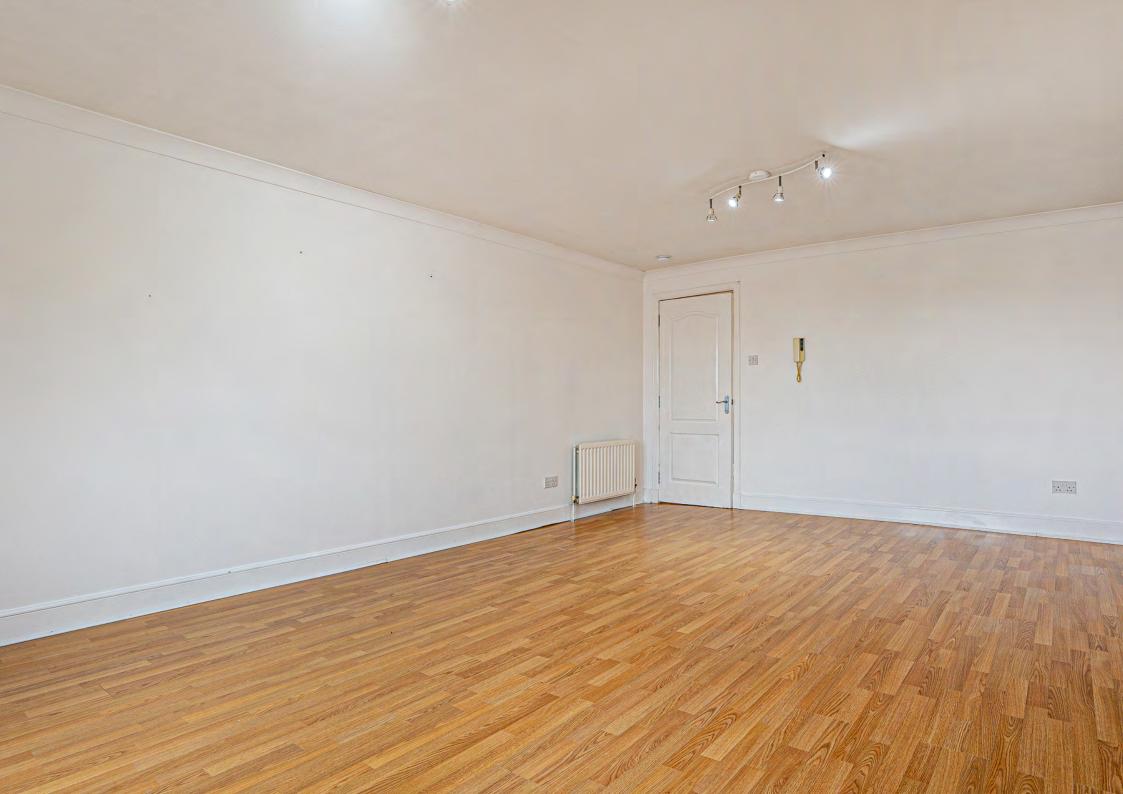

#### The accommodation comprises:

Well kept communal entrance and stairwell. Stair access to all levels. Reception hall with storage cupboards. Bright and well presented sitting/ dining room. Well-appointed kitchen with a range of floor and wall mounted cabinets. Principal bedroom with fitted wardrobes and ensuite shower room. Bedroom two, again of double proportions, with fitted wardrobes. An attractive bathroom with shower over bath completes the accommodation.