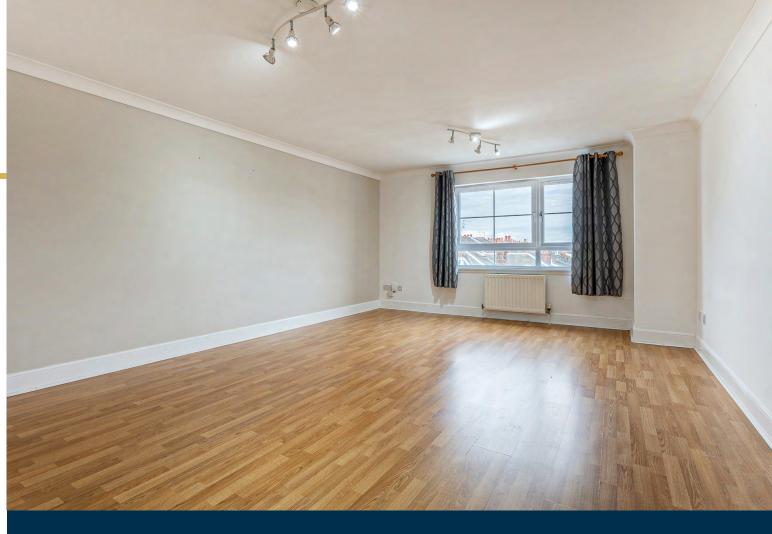

#### The accommodation comprises:

Well kept communal entrance and stairwell. Stair access to all levels. Reception hall with storage cupboards. Bright and well presented sitting/ dining room. Well-appointed kitchen with a range of floor and wall mounted cabinets. Principal bedroom with fitted wardrobes and ensuite shower room. Bedroom two, again of double proportions, with fitted wardrobes. An attractive bathroom with shower over bath completes the accommodation.

The property is further complemented by double glazing, gas central heating and well maintained landscaped communal grounds.

Nicol Estate Agents