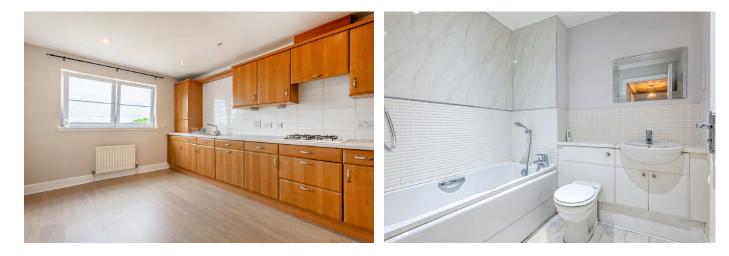

#### The accommodation comprises:

Well kept communal entrance and stairwell. Stair access to all levels. Reception hall with storage cupboards. Bright and well presented sitting/ dining room. Well-appointed kitchen with a range of floor and wall mounted cabinets. Principal bedroom with fitted wardrobes and ensuite shower room. Bedroom two, again of double proportions, with fitted wardrobes. An attractive bathroom with shower over bath completes the accommodation.