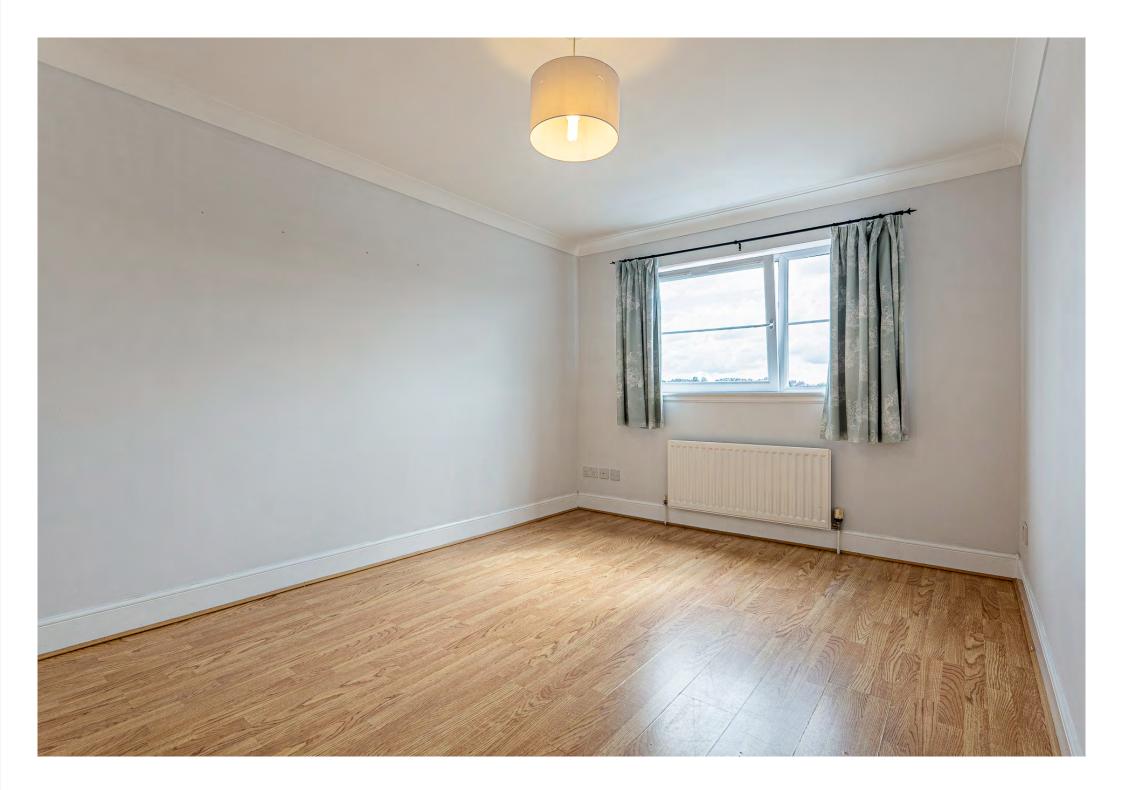

#### The accommodation comprises:

Well kept communal entrance and stairwell. Stair access to all levels. Reception hall with storage cupboards. Bright and well presented sitting/ dining room. Well-appointed kitchen with a range of floor and wall mounted cabinets. Principal bedroom with fitted wardrobes and ensuite shower room. Bedroom two, again of double proportions, with fitted wardrobes. An attractive bathroom with shower over bath completes the accommodation.