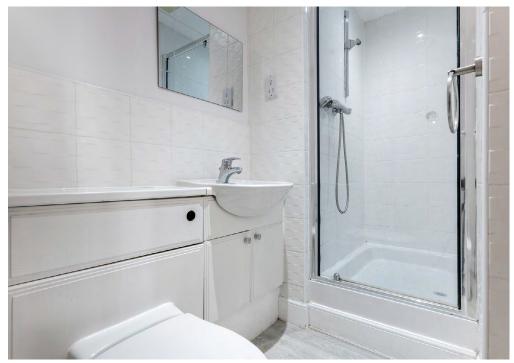

#### The accommodation comprises:

Well kept communal entrance and stairwell. Stair access to all levels. Reception hall with storage cupboards. Bright and well presented sitting/ dining room. Well-appointed kitchen with a range of floor and wall mounted cabinets. Principal bedroom with fitted wardrobes and ensuite shower room. Bedroom two, again of double proportions, with fitted wardrobes. An attractive bathroom with shower over bath completes the accommodation.