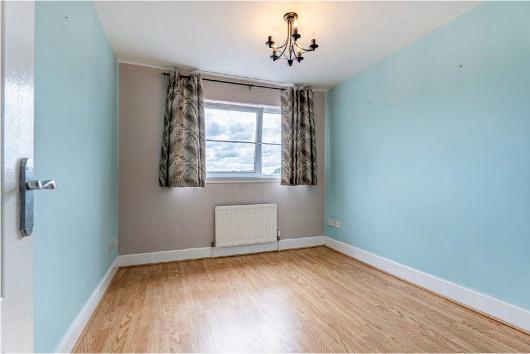

#### The accommodation comprises:

Well kept communal entrance and stairwell. Stair access to all levels. Reception hall with storage cupboards. Bright and well presented sitting/ dining room. Well-appointed kitchen with a range of floor and wall mounted cabinets. Principal bedroom with fitted wardrobes and ensuite shower room. Bedroom two, again of double proportions, with fitted wardrobes. An attractive bathroom with shower over bath completes the accommodation.