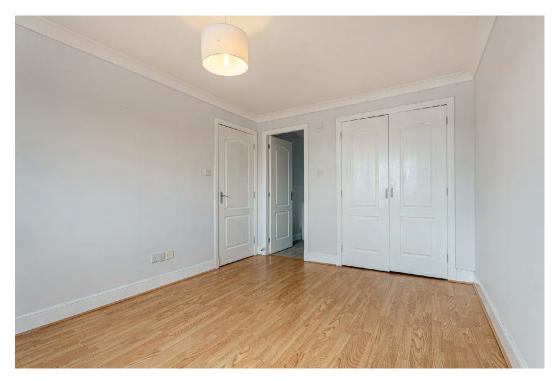

#### The accommodation comprises:

Well kept communal entrance and stairwell. Stair access to all levels. Reception hall with storage cupboards. Bright and well presented sitting/ dining room. Well-appointed kitchen with a range of floor and wall mounted cabinets. Principal bedroom with fitted wardrobes and ensuite shower room. Bedroom two, again of double proportions, with fitted wardrobes. An attractive bathroom with shower over bath completes the accommodation.