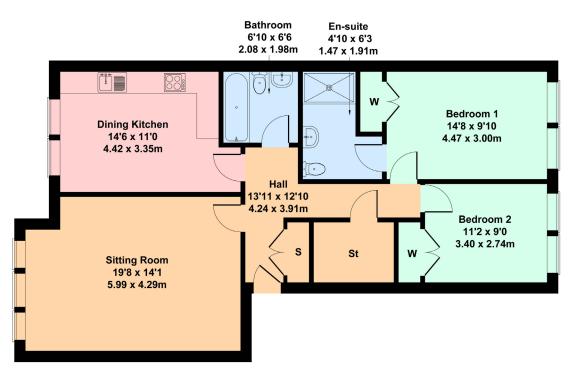

#### The accommodation comprises:

Well kept communal entrance and stairwell. Stair access to all levels. Reception hall with storage cupboards. Bright and well presented sitting/ dining room. Well-appointed kitchen with a range of floor and wall mounted cabinets. Principal bedroom with fitted wardrobes and ensuite shower room. Bedroom two, again of double proportions, with fitted wardrobes. An attractive bathroom with shower over bath completes the accommodation.

#### Approximate gross internal area 995 sq ft - 92 sq m

## SKETCH PLAN FOR ILLUSTRATIVE PURPOSES ONLY

All measurements, walls, doors, windows, fitting and appliances, their sizes and locations are approximate only. They cannot be regarded as being a representation by the seller, nor their agent. produced by Potterplans Ltd. 2023