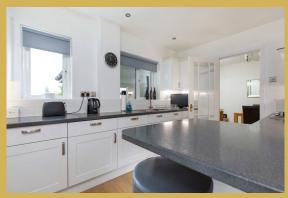

Internally the property has been upgraded and well maintained by the present owners. The accommodation is arranged over two floors and comprises:

Ground Floor: Entrance hallway with guest WC. Well presented and generous dual aspect sitting room. Dining area connecting to family room and kitchen. Bright and spacious family room overlooking the rear garden. Well appointed refitted kitchen with a range of floor and wall mounted cabinets with integrated appliances and coordinated worktops. Understairs storage cupboard.