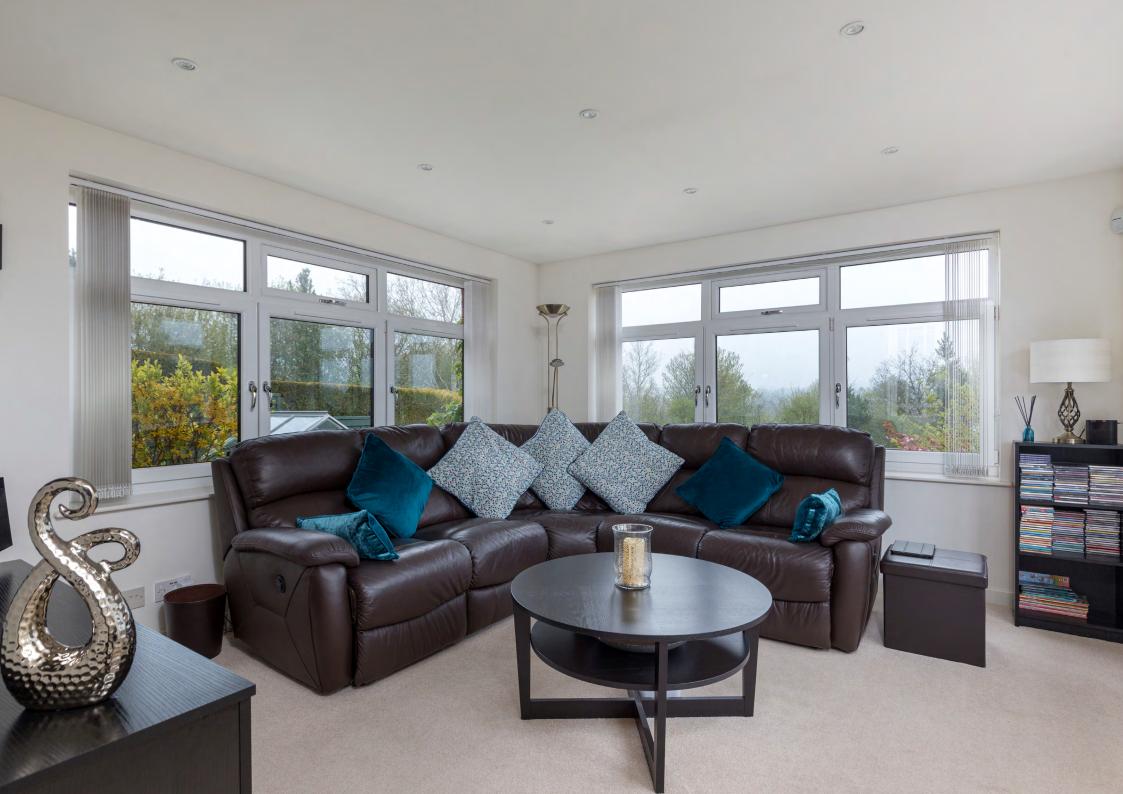

Internally the property has been upgraded and well maintained by the present owners. The accommodation is arranged over two floors and comprises:

Ground Floor: Entrance hallway with guest WC. Well presented and generous dual aspect sitting room. Dining area connecting to family room and kitchen. Bright and spacious family room overlooking the rear garden. Well appointed refitted kitchen with a range of floor and wall mounted cabinets with integrated appliances and coordinated worktops. Understairs storage cupboard.