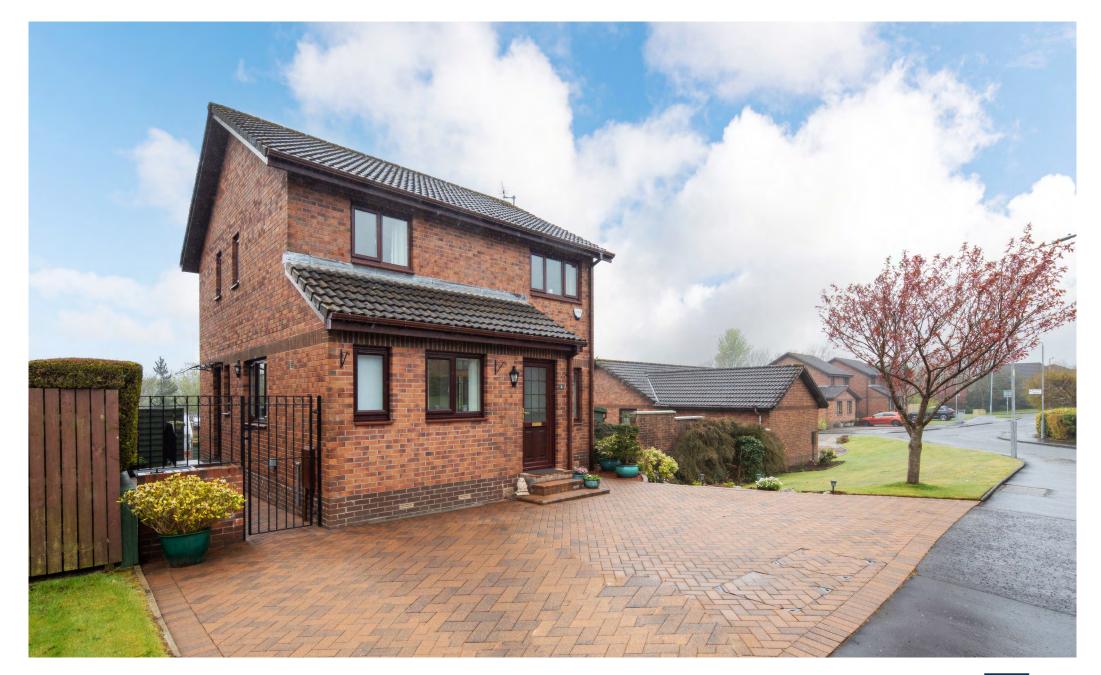

6 Maclean Place, Stewartfield, East Kilbride

# Description

A well presented and extended three bedroom detached villa, set within carefully maintained gardens, located within this popular development, close to local amenities and transport links.

A particular feature of this home are the lovely landscaped gardens grounds, carefully planned and maintained, enjoying a sunny, southerly aspect at the rear. The property is further complemented by a mononbloc driveway, gas central heating and double glazing.