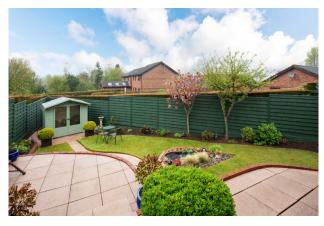

A particular feature of this home are the lovely landscaped gardens grounds, carefully planned and maintained, enjoying a sunny, southerly aspect at the rear. The property is further complemented by a mononbloc driveway, gas central heating and double glazing.