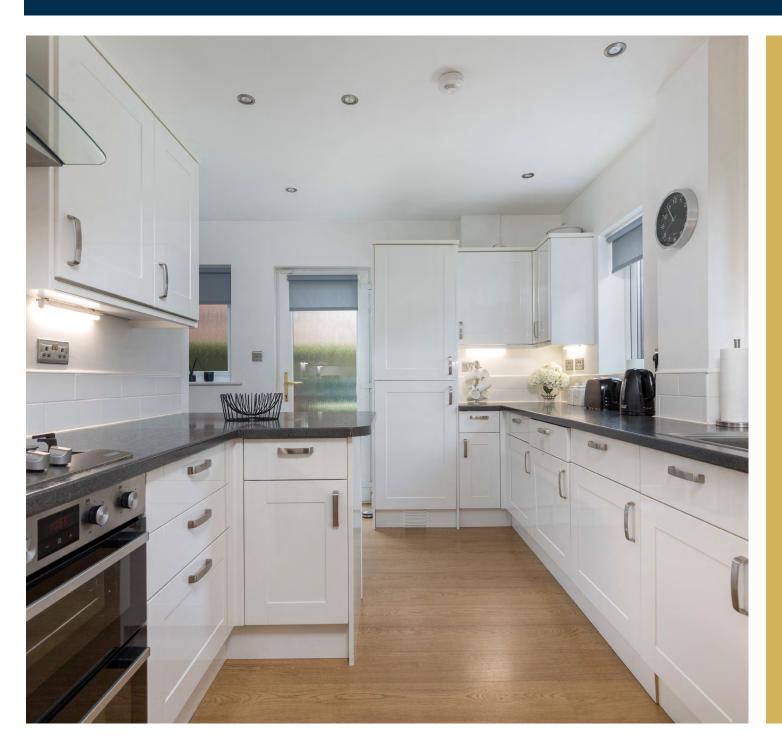

Internally the property has been upgraded and well maintained by the present owners. The accommodation is arranged over two floors and comprises:

Ground Floor: Entrance hallway with guest WC. Well presented and generous dual aspect sitting room. Dining area connecting to family room and kitchen. Bright and spacious family room overlooking the rear garden. Well appointed refitted kitchen with a range of floor and wall mounted cabinets with integrated appliances and coordinated worktops. Understairs storage cupboard.