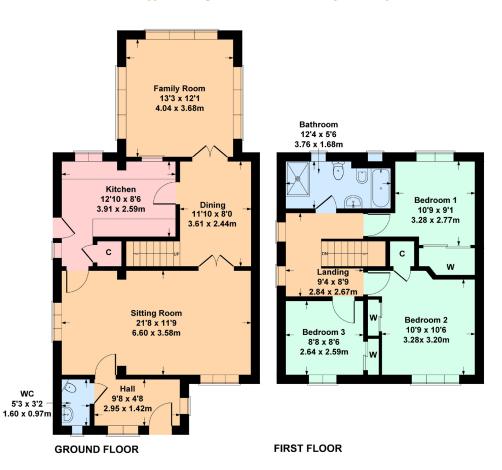

Internally the property has been upgraded and well maintained by the present owners. The accommodation is arranged over two floors and comprises:

Ground Floor: Entrance hallway with guest WC. Well presented and generous dual aspect sitting room. Dining area connecting to family room and kitchen. Bright and spacious family room overlooking the rear garden. Well appointed refitted kitchen with a range of floor and wall mounted cabinets with integrated appliances and coordinated worktops. Understairs storage cupboard.

First Floor: Principal bedroom with fitted wardrobes. Bedroom two with fitted wardrobes. Bedroom three with fitted wardrobes. An attractively refitted house bathroom with spa bath, completes the accommodation.

# 6 Maclean Place, Stewartfield, East Kilbride G74 4TQ

Approximate gross internal area 1,270 sq ft - 118 sq m

#### SKETCH PLAN FOR ILLUSTRATIVE PURPOSES ONLY

All measurements, walls, doors, windows, fitting and appliances, their sizes and locations are approximate only. They cannot be regarded as being a representation by the seller, nor their agent. produced by Potterplans Ltd. 2023