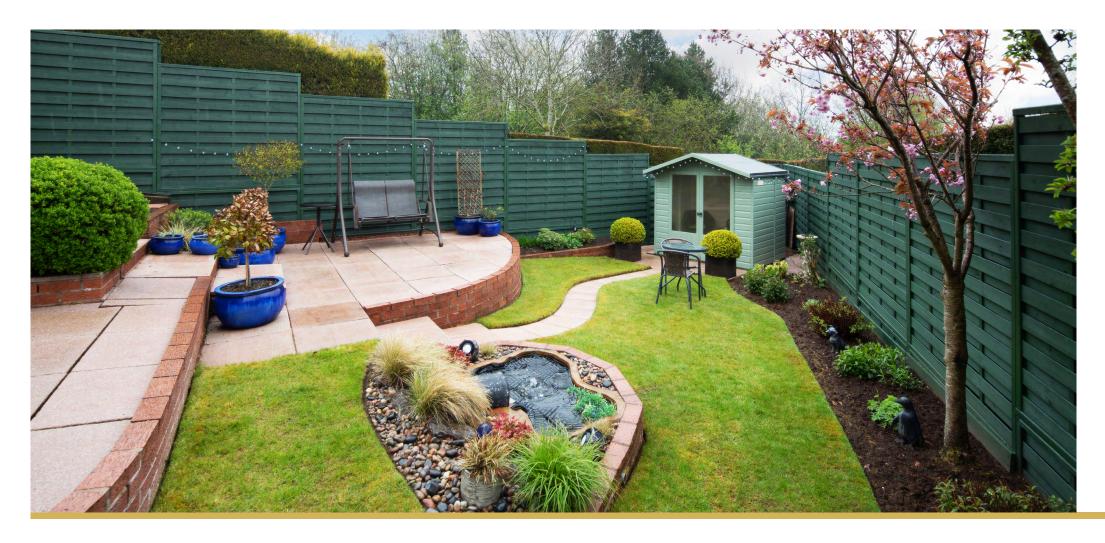

A particular feature of this home are the lovely landscaped gardens grounds, carefully planned and maintained, enjoying a sunny, southerly aspect at the rear. The property is further complemented by a mononbloc driveway, gas central heating and double glazing.