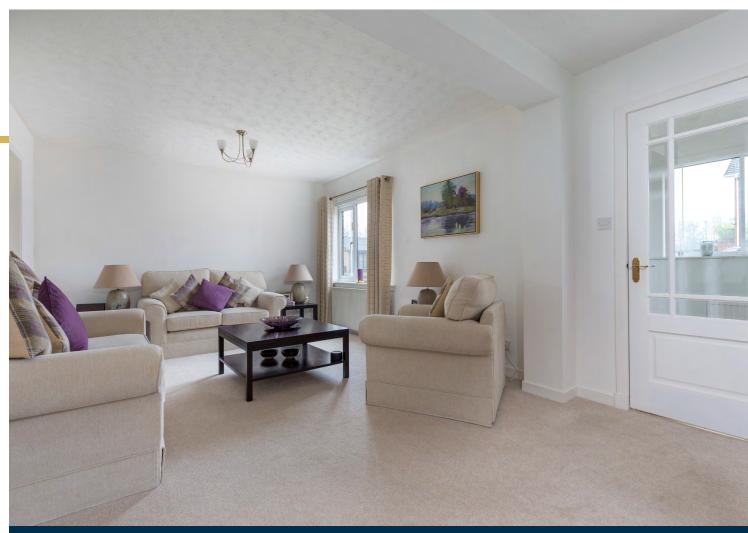

Internally the property has been upgraded and well maintained by the present owners. The accommodation is arranged over two floors and comprises:

Ground Floor: Entrance hallway with guest WC. Well presented and generous dual aspect sitting room. Dining area connecting to family room and kitchen. Bright and spacious family room overlooking the rear garden. Well appointed refitted kitchen with a range of floor and wall mounted cabinets with integrated appliances and coordinated worktops. Understairs storage cupboard.