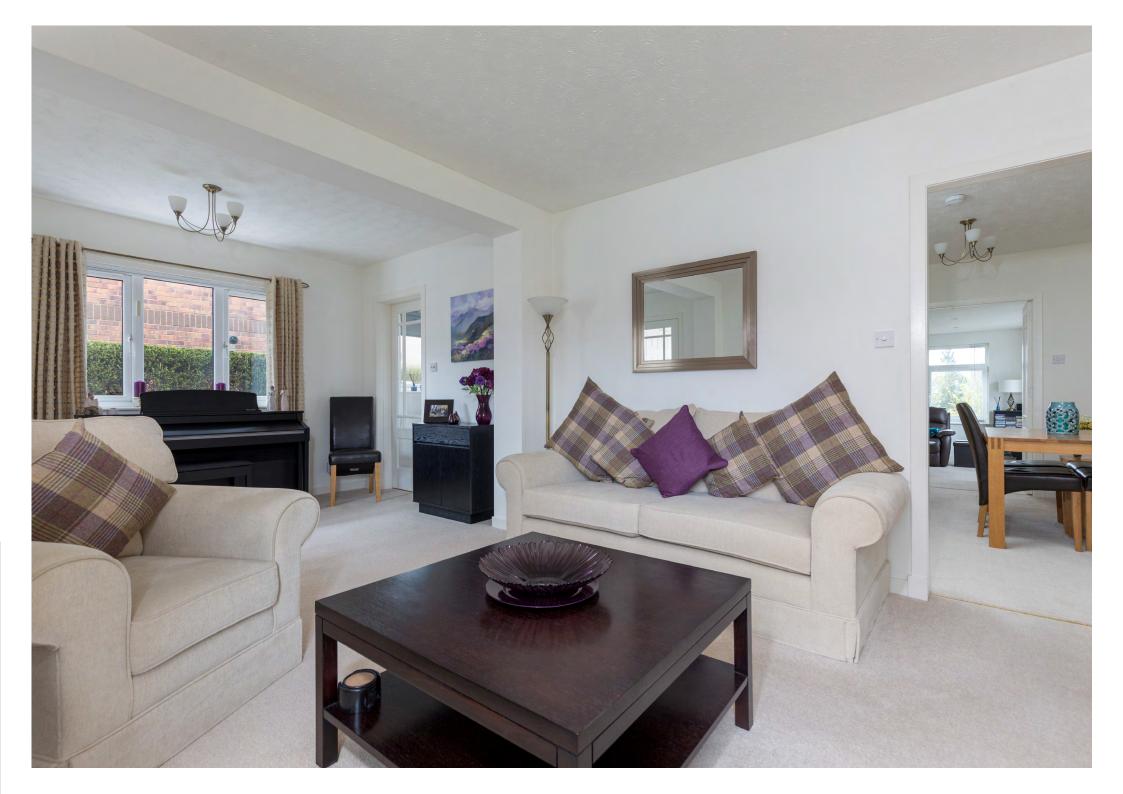

Internally the property has been upgraded and well maintained by the present owners. The accommodation is arranged over two floors and comprises:

Ground Floor: Entrance hallway with guest WC. Well presented and generous dual aspect sitting room. Dining area connecting to family room and kitchen. Bright and spacious family room overlooking the rear garden. Well appointed refitted kitchen with a range of floor and wall mounted cabinets with integrated appliances and coordinated worktops. Understairs storage cupboard.