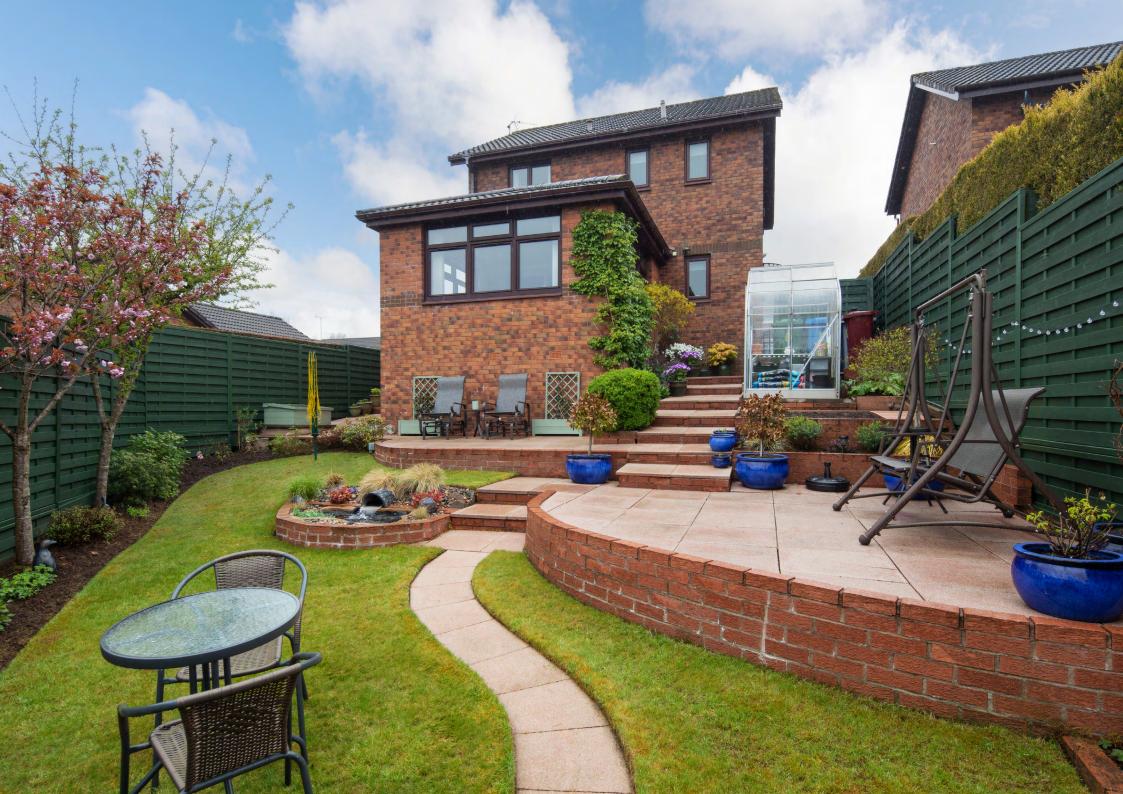

A particular feature of this home are the lovely landscaped gardens grounds, carefully planned and maintained, enjoying a sunny, southerly aspect at the rear. The property is further complemented by a mononbloc driveway, gas central heating and double glazing.