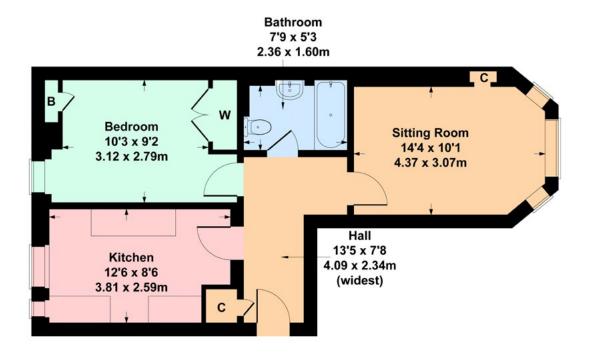

# Description

A bright and well presented first floor flat, close to local amenities and services.

The upgraded accommodation comprises:

Communal entrance with stairwell access to all levels.

Welcoming reception hallway. Bright bay window sitting room. Well appointed refitted kitchen with a range of wall mounted and floor standing units. Double bedroom with fitted wardrobe. The bathroom with a three piece white suite completes the overall accommodation.

## Flat 1/1, 182 Newlands Road, Cathcart, G44 4EJ

Approximate gross internal area 528 sq ft - 49 sq m

SKETCH PLAN FOR ILLUSTRATIVE PURPOSES ONLY All measurements, walls, doors, windows, fitting and appliances, their sizes and locations are approximate only. They cannot be regarded as being a representation by the seller, nor their agent. produced by Potterplans Ltd. 2023