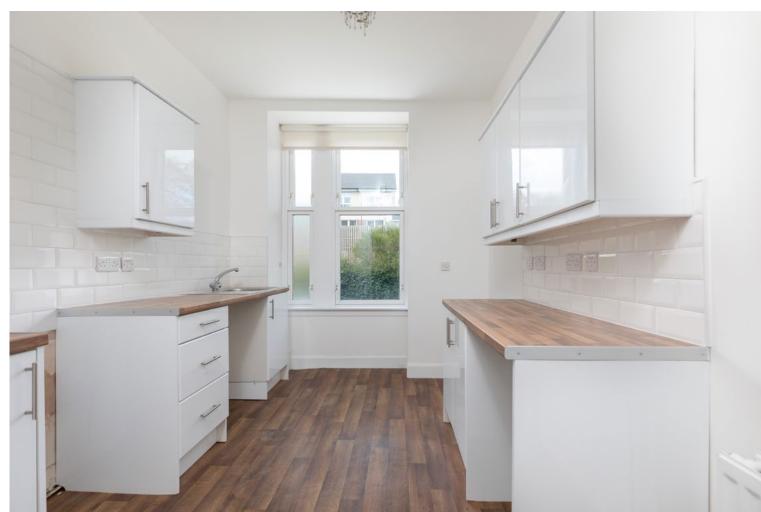

# Description

A bright and well presented first floor flat, close to local amenities and services.

The upgraded accommodation comprises:

Communal entrance with stairwell access to all levels.

Welcoming reception hallway. Bright bay window sitting room. Well appointed refitted kitchen with a range of wall mounted and floor standing units. Double bedroom with fitted wardrobe. The bathroom with a three piece white suite completes the overall accommodation.