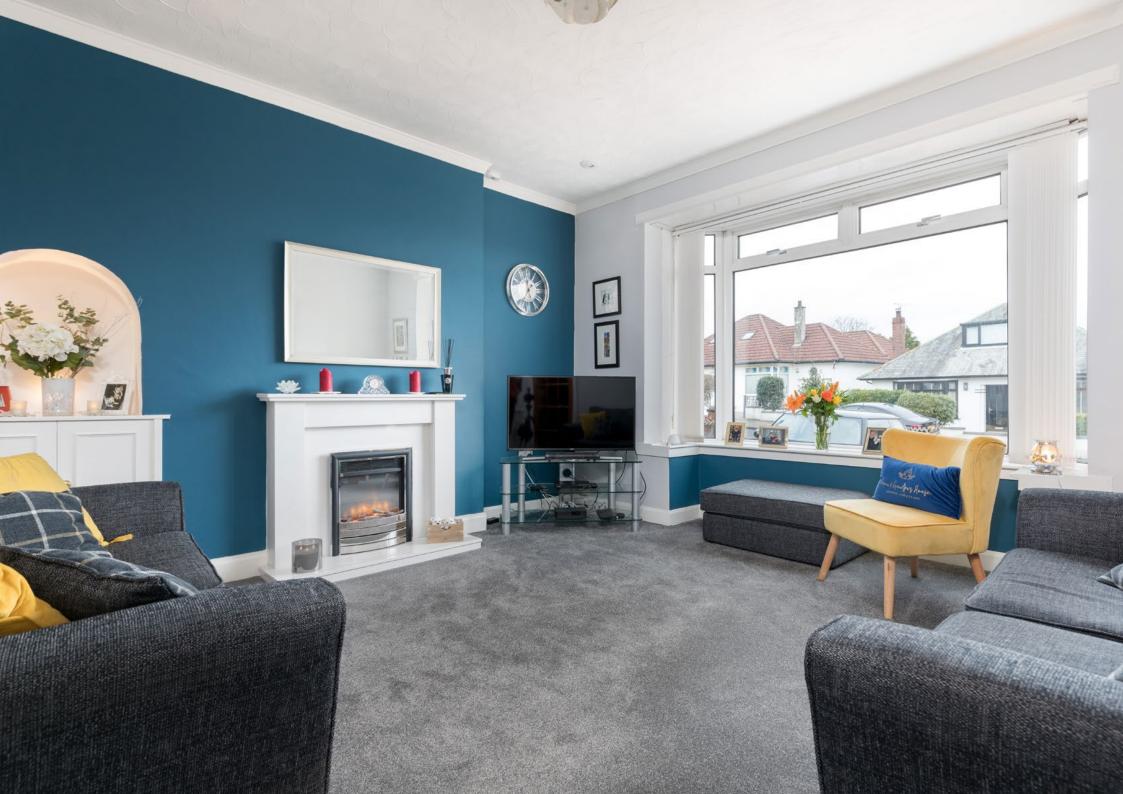

Ground Floor: Reception hallway with staircase. Bay window sitting room with a feature fireplace and aspects to the front of the property. Family room/further bedroom. Spacious combined dining/family/kitchen. French doors to garden. The kitchen is fitted with a range of wall mounted and floor standing units and complementary worktop surfaces. Utility room and guest WC. Bedroom one, with views to the rear garden.