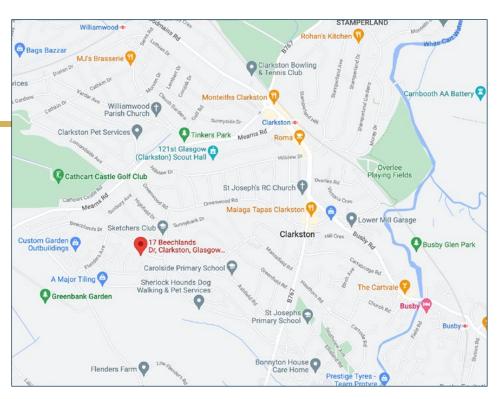

## Situation

Clarkston is considered one of the primary residential suburbs on the south side of Glasgow and is located approximately 8 miles to the South of Glasgow's City Centre and is conveniently situated for commuter access to nearby M77/M8 & Glasgow Southern Orbital motorways.

Beechlands Drive is conveniently to Clarkston Toll shops and amenities, The Avenue Shopping Centre and Waitrose at Greenlaw Village Retail Park in Newton Mearns.

Clarkston is acknowledged for its standard of local amenities and provides a selection of local shops, supermarkets, restaurants, regular bus and rail services (Williamwood & Clarkston Train Stations) to Glasgow City Centre, banks, library and health care facilities.

Local sports and recreational facilities include David Lloyd Rouken Glen, Parklands Country Club, Cathcart, Williamwood and Whitecraigs Golf Clubs, several private bowling clubs and tennis Clubs, Rouken Glen Park, as well as East Renfrewshire Council's own excellent sports and leisure facilities at Eastwood Toll.