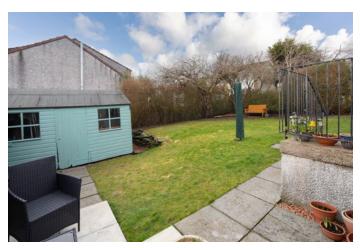

Upper floor: Two further bedrooms, both with cupboard space. Eaves storage.

The property is further complemented by gas central heating and double glazing. Well kept garden grounds to the front and rear. South facing, private rear garden, with a terrace, ideal for entertaining. Horseshoe driveway provides off street parking for several vehicles.