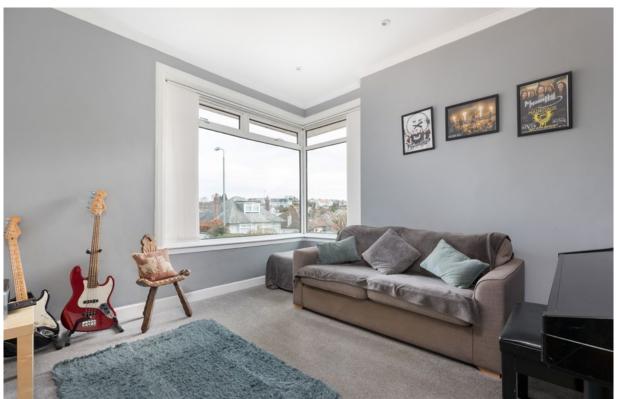

Ground Floor: Reception hallway with staircase. Bay window sitting room with a feature fireplace and aspects to the front of the property. Family room/further bedroom. Spacious combined dining/family/kitchen. French doors to garden. The kitchen is fitted with a range of wall mounted and floor standing units and complementary worktop surfaces. Utility room and guest WC. Bedroom one, with views to the rear garden.

Upper floor: Two further bedrooms, both with cupboard space. Eaves storage.

The property is further complemented by gas central heating and double glazing. Well kept garden grounds to the front and rear. South facing, private rear garden, with a terrace, ideal for entertaining. Horseshoe driveway provides off street parking for several vehicles.