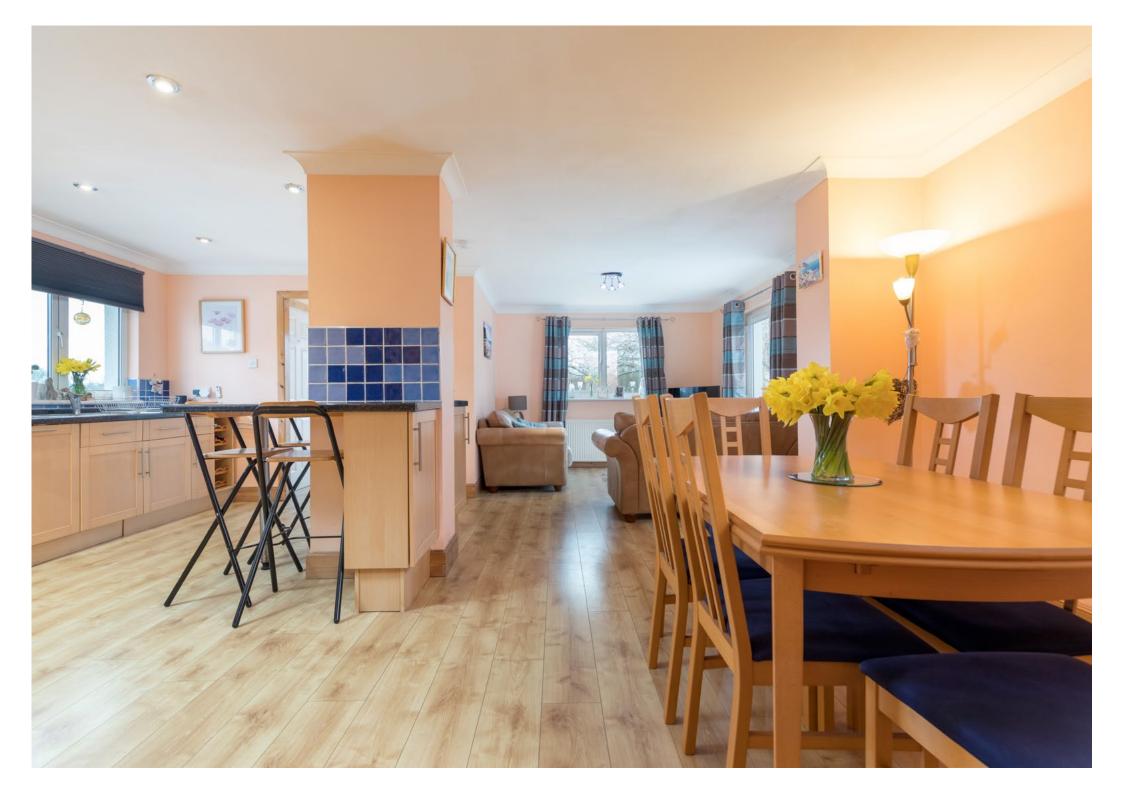

Ground Floor: Reception hallway with staircase. Bay window sitting room with a feature fireplace and aspects to the front of the property. Family room/further bedroom. Spacious combined dining/family/kitchen. French doors to garden. The kitchen is fitted with a range of wall mounted and floor standing units and complementary worktop surfaces. Utility room and guest WC. Bedroom one, with views to the rear garden.