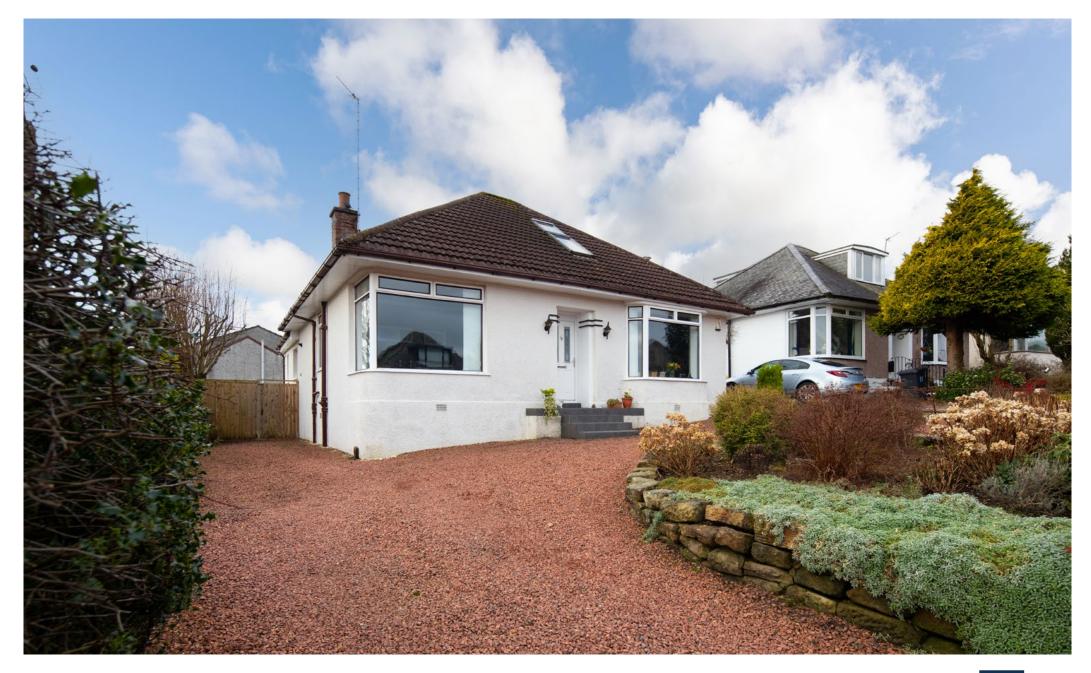

## Description

Seldom available, a well presented and extended detached bungalow, positioned within this sought after location, close to local amenities, schools and transport links.

The property has been well maintained by the present owners and provides flexible accommodation, over two levels, comprising:

Upper floor: Two further bedrooms, both with cupboard space. Eaves storage.

The property is further complemented by gas central heating and double glazing. Well kept garden grounds to the front and rear. South facing, private rear garden, with a terrace, ideal for entertaining. Horseshoe driveway provides off street parking for several vehicles.