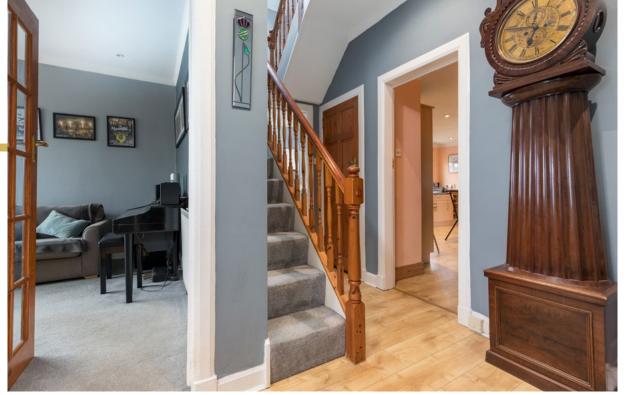

Ground Floor: Reception hallway with staircase. Bay window sitting room with a feature fireplace and aspects to the front of the property. Family room/further bedroom. Spacious combined dining/family/kitchen. French doors to garden. The kitchen is fitted with a range of wall mounted and floor standing units and complementary worktop surfaces. Utility room and guest WC. Bedroom one, with views to the rear garden.