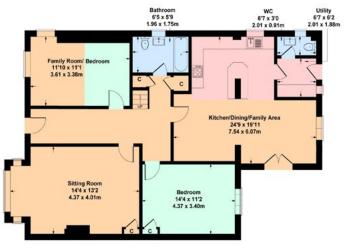

Ground Floor: Reception hallway with staircase. Bay window sitting room with a feature fireplace and aspects to the front of the property. Family room/further bedroom. Spacious combined dining/family/kitchen. French doors to garden. The kitchen is fitted with a range of wall mounted and floor standing units and complementary worktop surfaces. Utility room and guest WC. Bedroom one, with views to the rear garden.

## 17 Beechlands Drive, Clarkston G76 7XA

Approximate gross internal area 1747 sq ft - 162 sq m

GROUND FLOOR

FIRST FLOOR

#### SKETCH PLAN FOR ILLUSTRATIVE PURPOSES ONLY

All measurements, walls, doors, windows, fitting and appliances, their sizes and locations are approximate only. They cannot be regarded as being a representation by the seller, nor their agent. produced by Potterplans Ltd. 2023