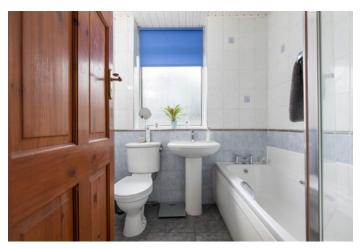

Ground Floor: Reception hallway with staircase. Bay window sitting room with a feature fireplace and aspects to the front of the property. Family room/further bedroom. Spacious combined dining/family/kitchen. French doors to garden. The kitchen is fitted with a range of wall mounted and floor standing units and complementary worktop surfaces. Utility room and guest WC. Bedroom one, with views to the rear garden.