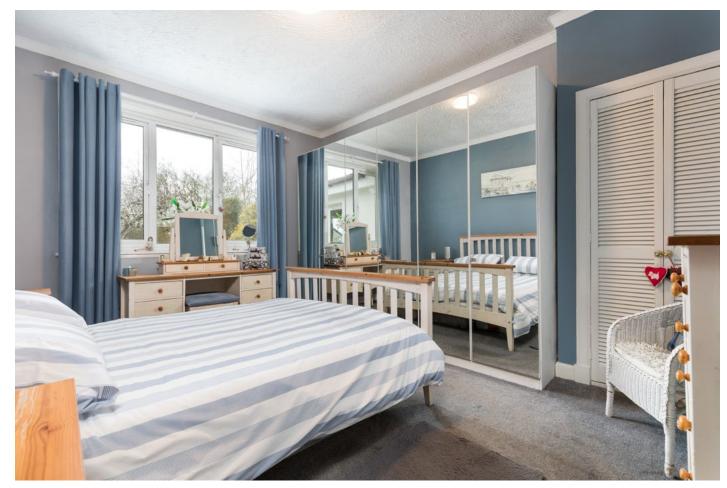

Ground Floor: Reception hallway with staircase. Bay window sitting room with a feature fireplace and aspects to the front of the property. Family room/further bedroom. Spacious combined dining/family/kitchen. French doors to garden. The kitchen is fitted with a range of wall mounted and floor standing units and complementary worktop surfaces. Utility room and guest WC. Bedroom one, with views to the rear garden.

Upper floor: Two further bedrooms, both with cupboard space. Eaves storage.

The property is further complemented by gas central heating and double glazing. Well kept garden grounds to the front and rear. South facing, private rear garden, with a terrace, ideal for entertaining. Horseshoe driveway provides off street parking for several vehicles.