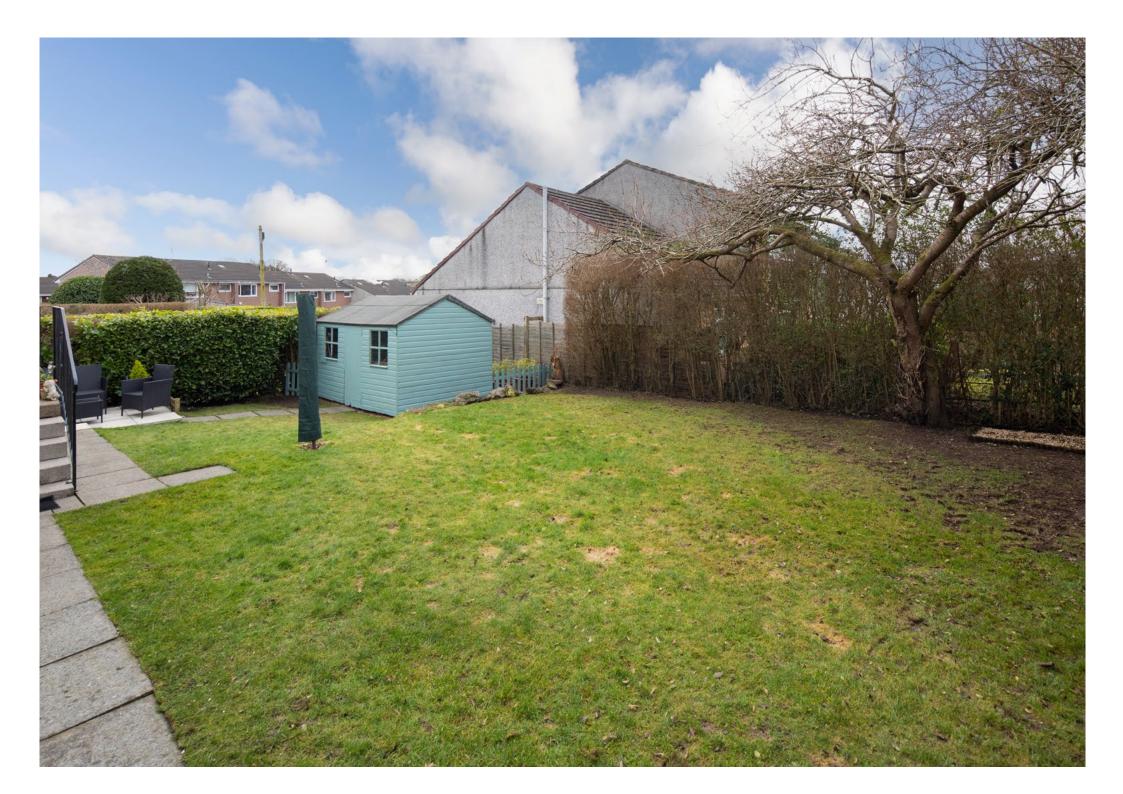

Upper floor: Two further bedrooms, both with cupboard space. Eaves storage.

The property is further complemented by gas central heating and double glazing. Well kept garden grounds to the front and rear. South facing, private rear garden, with a terrace, ideal for entertaining. Horseshoe driveway provides off street parking for several vehicles.