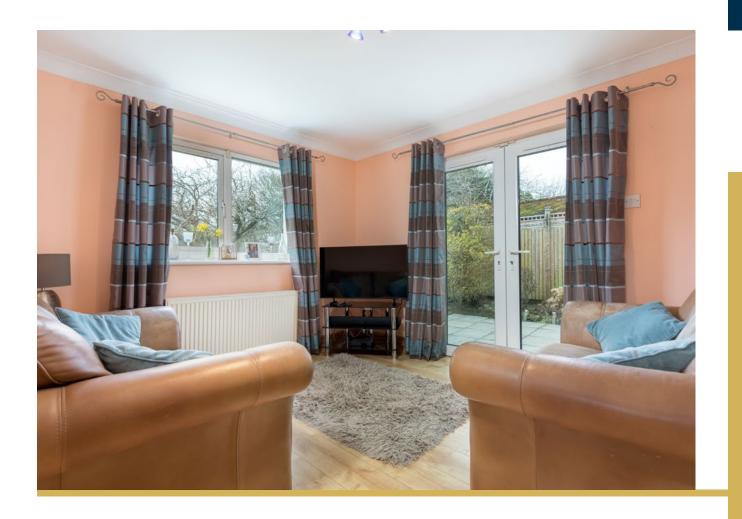

Ground Floor: Reception hallway with staircase. Bay window sitting room with a feature fireplace and aspects to the front of the property. Family room/further bedroom. Spacious combined dining/family/kitchen. French doors to garden. The kitchen is fitted with a range of wall mounted and floor standing units and complementary worktop surfaces. Utility room and guest WC. Bedroom one, with views to the rear garden.