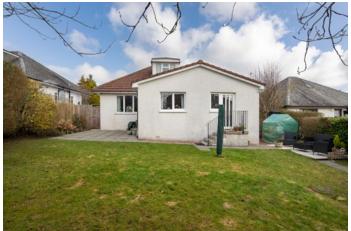

## Description

Seldom available, a well presented and extended detached bungalow, positioned within this sought after location, close to local amenities, schools and transport links.

The property has been well maintained by the present owners and provides flexible accommodation, over two levels, comprising:

Upper floor: Two further bedrooms, both with cupboard space. Eaves storage.

The property is further complemented by gas central heating and double glazing. Well kept garden grounds to the front and rear. South facing, private rear garden, with a terrace, ideal for entertaining. Horseshoe driveway provides off street parking for several vehicles.