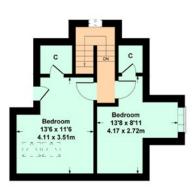

Upper floor: Two further bedrooms, both with cupboard space. Eaves storage.

The property is further complemented by gas central heating and double glazing. Well kept garden grounds to the front and rear. South facing, private rear garden, with a terrace, ideal for entertaining. Horseshoe driveway provides off street parking for several vehicles.

## 17 Beechlands Drive, Clarkston G76 7XA

Approximate gross internal area 1747 sq ft - 162 sq m

GROUND FLOOR

FIRST FLOOR

#### SKETCH PLAN FOR ILLUSTRATIVE PURPOSES ONLY

All measurements, walls, doors, windows, fitting and appliances, their sizes and locations are approximate only. They cannot be regarded as being a representation by the seller, nor their agent. produced by Potterplans Ltd. 2023