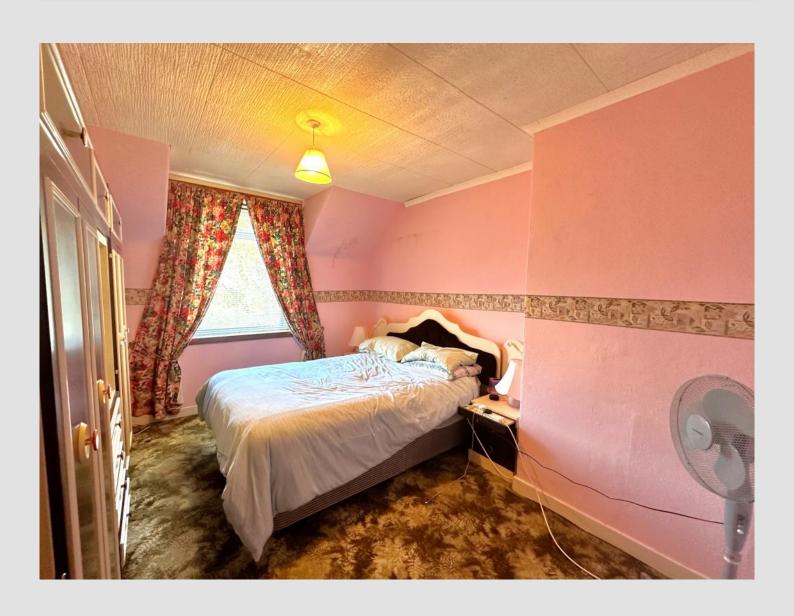

## **BEDROOM 2**

(12.82ft x 10.98ft) (3.90m x 3.34m) approx.

Front facing window. Built in storage cupboard. Built in walk in wardrobe with sliding door.