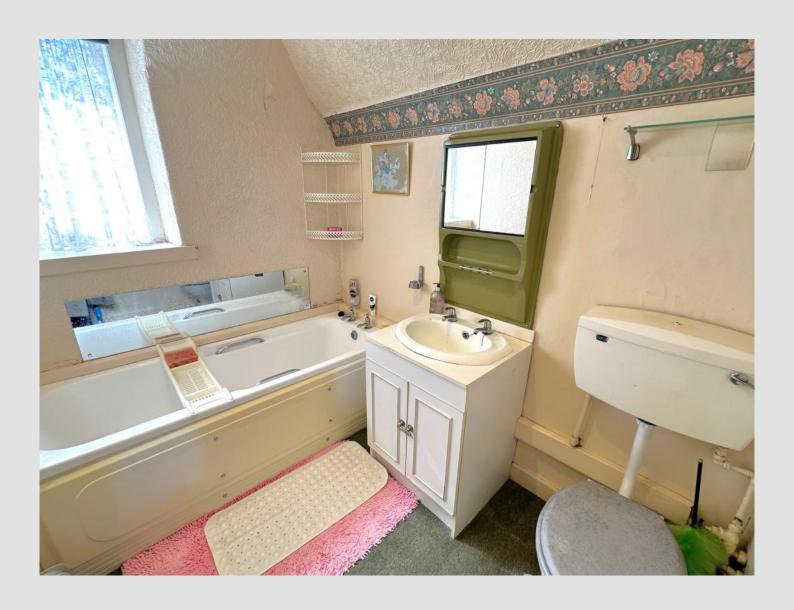

## **BATHROOM**

(7.62ft x 5.76ft) (2.32m x 1.75m) approx.

Rear facing opaque window. 3 piece suite with bath, sink with built in storage and W/C.