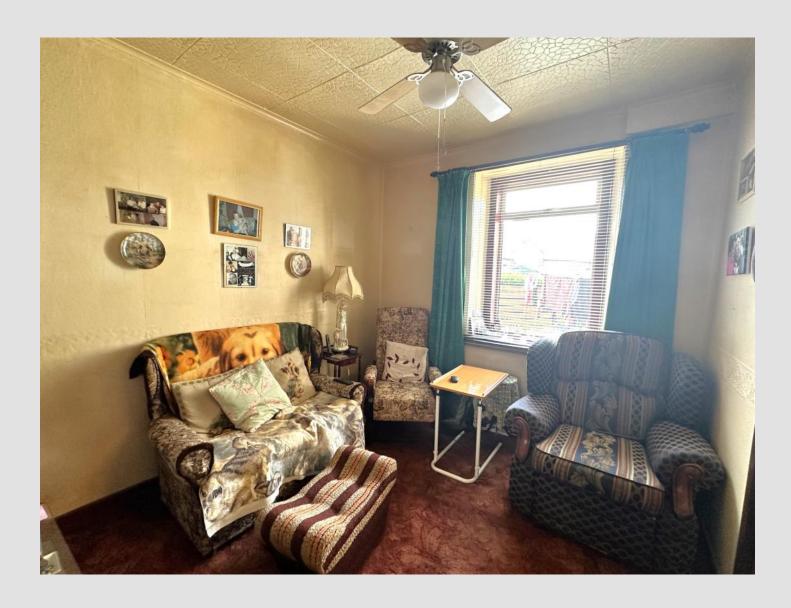

### **DINING ROOM**

(8.76ft x 10.52ft) (2.67m x 3.20m) approx.

Rear facing window with partial sea view. Built in storage cupboard.