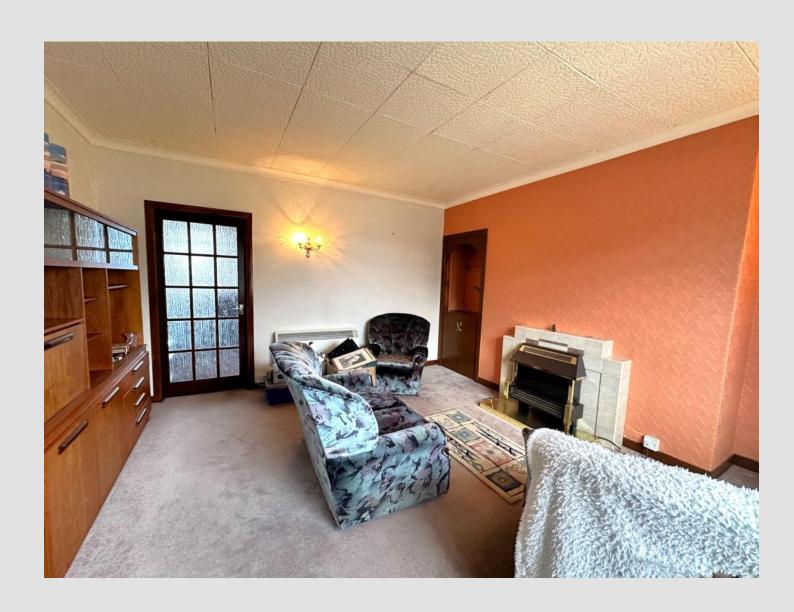

### **LOUNGE**

(13.88ft x 12.87ft) (4.23m x 3.92m) approx.

Front facing double window. Cupboard housing electrics. Electric fireplace. Shelved alcove with built in cupboards. Wall sconces.