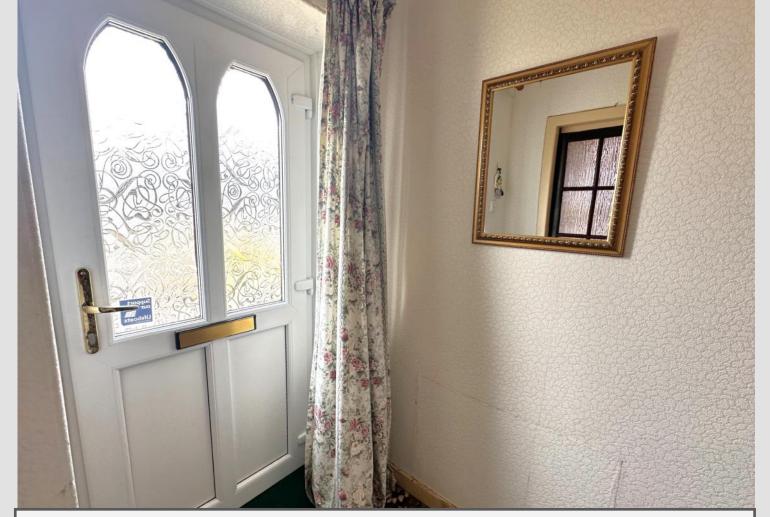

### **ENTRY**

Entry via front partially glazed exterior door leading to hall. Hall provides access to staircase and lounge.