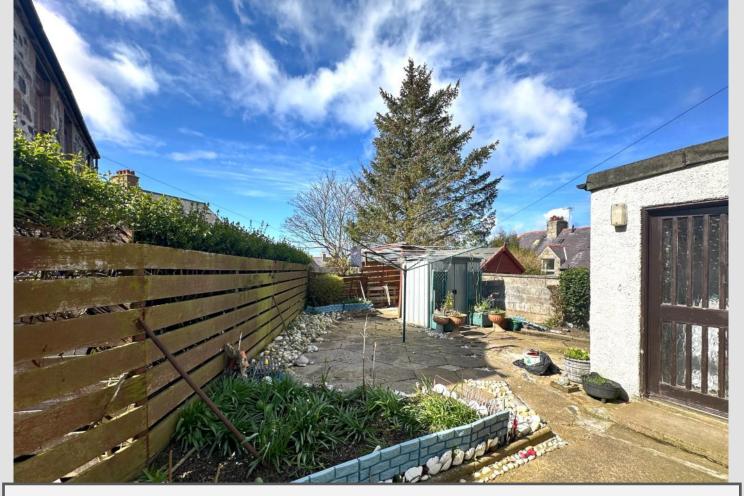

# **REAR GARDEN**

Mainly paved with plant beds. Greenhouse and shed to remain. Path with access to front garden.