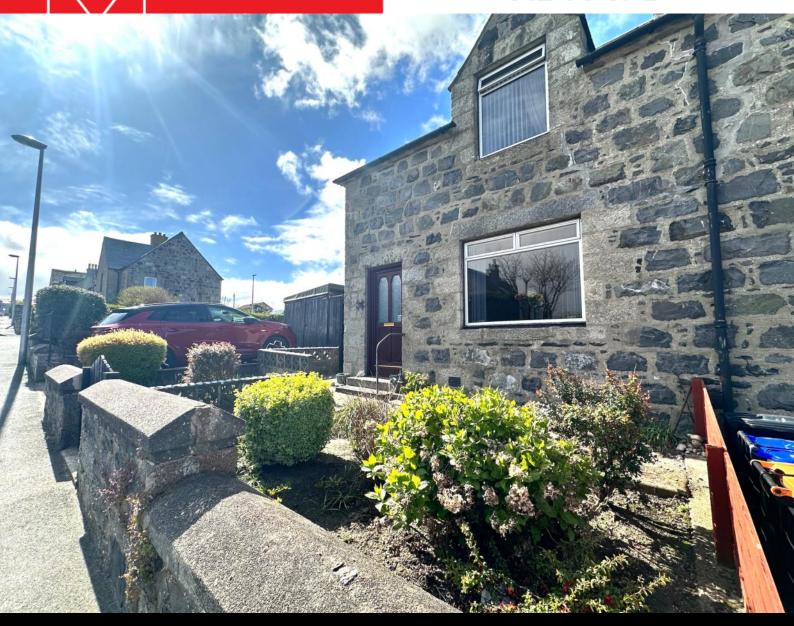

8 SOUTER STREET, MACDUFF, AB44 1PD

2 BEDROOM SEMI-DETACHED HOUSE WITH FRONT AND REAR GARDENS, DRIVEWAY AND GARAGE.

OFFERS OVER £90,000

We are delighted to offer for sale this 2 bedroom semi-detached house located in a popular residential area of Macduff. The property comprises Lounge, Kitchen, Dining room, 2 Bedrooms, Bathroom, Front and rear gardens, Driveway and garage.

This property would make the ideal first time buy or small family home. Some furniture to remain.

Macduff is a pleasant coastal town situated on the Moray Firth near the mouth of the River Deveron. It has a range of local shops, Library facilities and offers excellent educational and recreational facilities including golf courses at both Macduff and Banff which is only a little over a mile away. There is also a Harbour and Marine Aquarium. Aberdeen is approximately 45 miles distant.

Viewing is recommended to appreciate this property.

Council Tax Band: B EPC Band: F