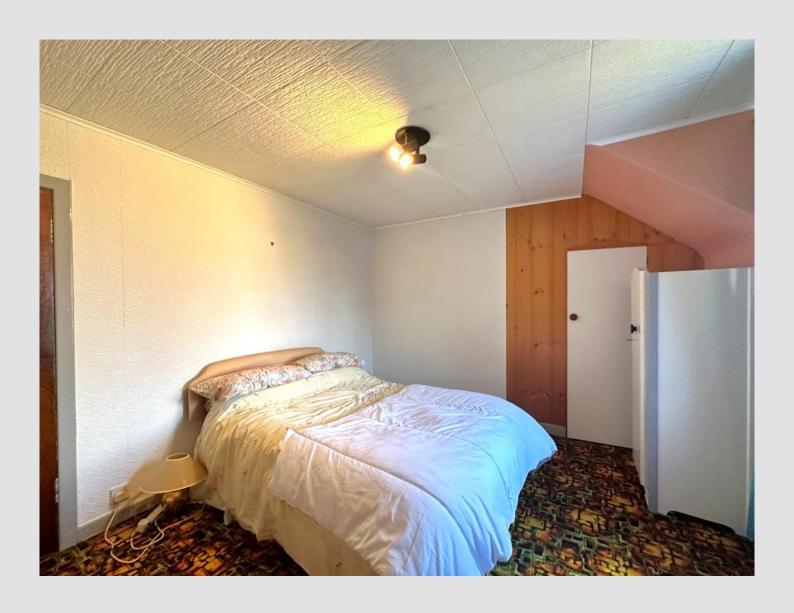

#### **BEDROOM 1**

(13.44ft x 10.41ft) (4.09m x 3.17m) approx.

Rear facing window with sea views.