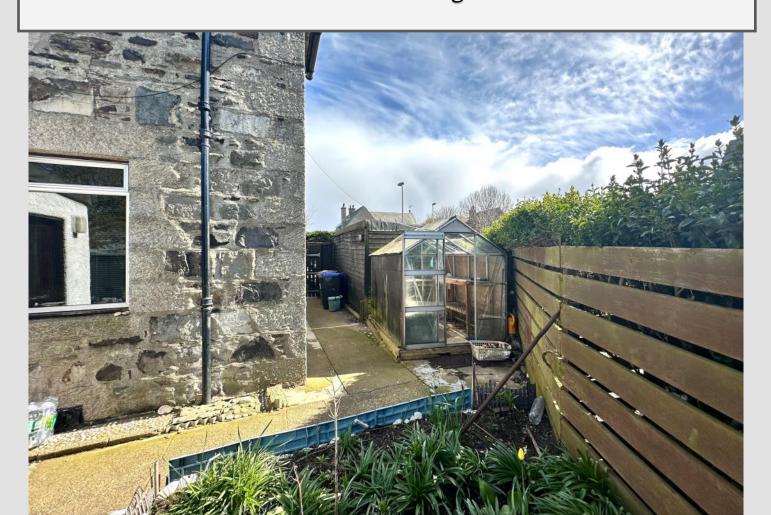

# **REAR GARDEN**

Mainly paved with plant beds. Greenhouse and shed to remain. Path with access to front garden.