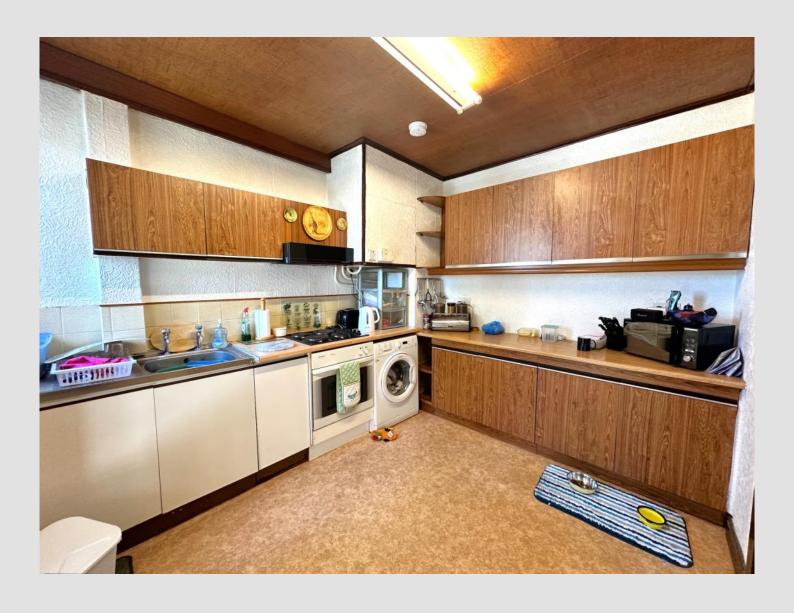

### **KITCHEN**

(10.53ft x 9.21ft) (3.21m x 2.80m) approx.

Rear facing window. Ample base and wall units. Electric hob with overhead extractor fan. Integrated oven. Space for white goods. Sink with drainer.

Access to utility/rear exterior door.