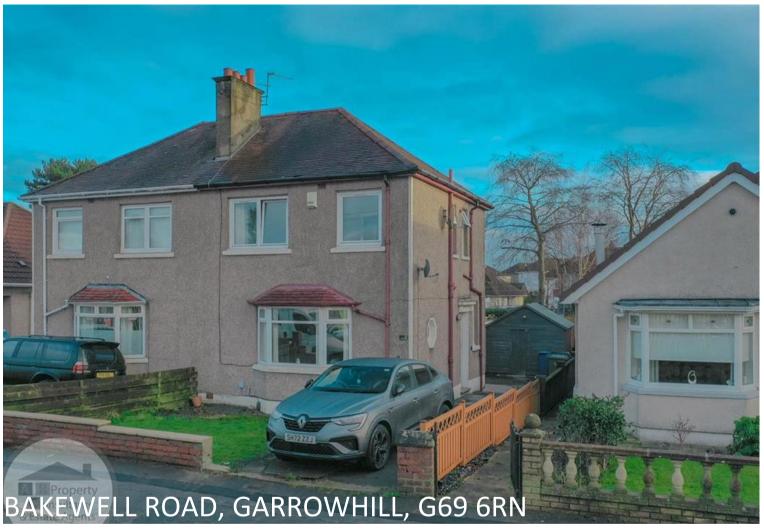

A 3 Bedroom Semi-Detached Villa With Driveway And Good Size Garden Grounds To Rear, Excellent Storage, Viewing Advised.

A 3 Bedroom Semi-Detached Villa With Driveway And Good Size Garden Grounds To Rear, Excellent Storage, Viewing Advised.

#### GARDENS

The property sits within excellent size garden grounds to front, side and rear with multicar driveway at side.

Tenure: Freehold

Parking options: Off Street Garden details: Private Garden

- Close to school
- Driveway
- Excellent sized garden