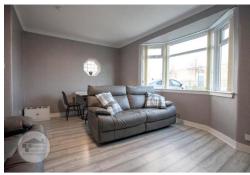

## LOUNGE DINING - 5.17 x 4.32 metres

With laminate flooring, light décor, feature fire surround and hearth, space for dining table and chairs, port hole octangle side facing double glazed window, walk-in PVC double glazed window aspecting to front.