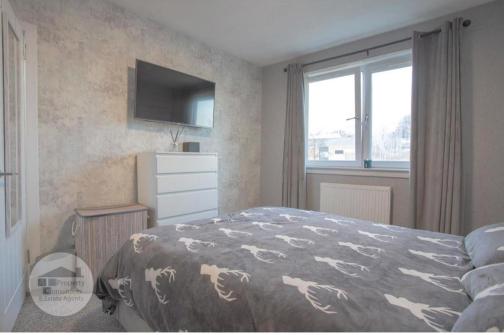

## MASTER BEDROOM - 3.32 x 3.72 metres

With carpeting, light décor, double glazed window facing rear, able to accommodate double bed and other freestanding furniture.