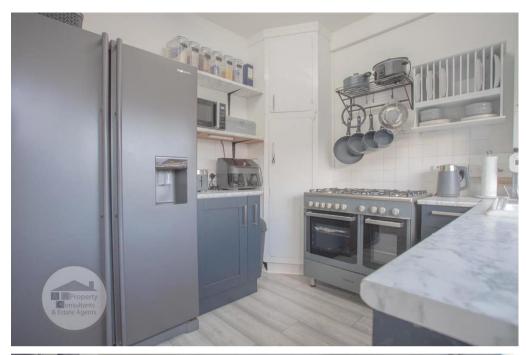

## **KITCHEN - 3.10 x 2.69 metres**

With ample work surface area, ceramic sink, side drainer, modern mixer tap, rear facing double glazed window, a range of floor and wall mounted units, pantry style storage cupboard, other good size store.