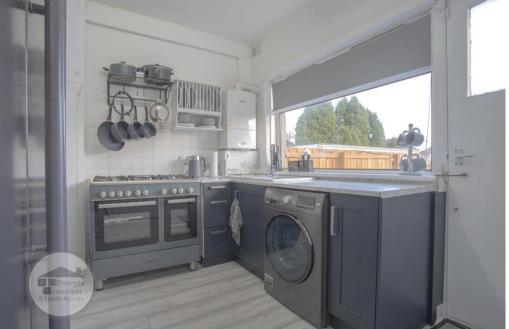

## **KITCHEN - 3.10 x 2.69 metres**

With ample work surface area, ceramic sink, side drainer, modern mixer tap, rear facing double glazed window, a range of floor and wall mounted units, pantry style storage cupboard, other good size store.