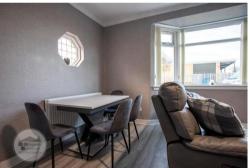

## LOUNGE DINING - 5.17 x 4.32 metres

With laminate flooring, light décor, feature fire surround and hearth, space for dining table and chairs, port hole octangle side facing double glazed window, walk-in PVC double glazed window aspecting to front.