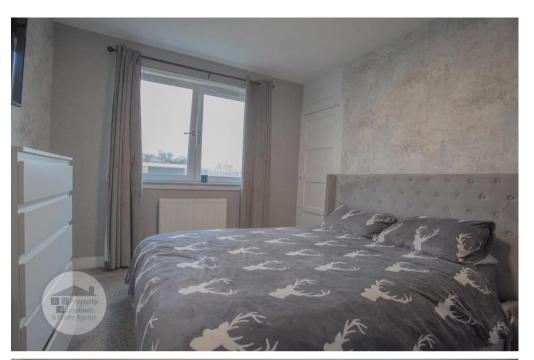

## MASTER BEDROOM - 3.32 x 3.72 metres

With carpeting, light décor, double glazed window facing rear, able to accommodate double bed and other freestanding furniture.