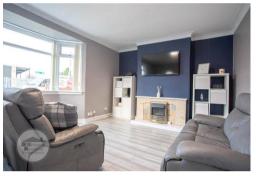

## LOUNGE DINING - 5.17 x 4.32 metres

With laminate flooring, light décor, feature fire surround and hearth, space for dining table and chairs, port hole octangle side facing double glazed window, walk-in PVC double glazed window aspecting to front.