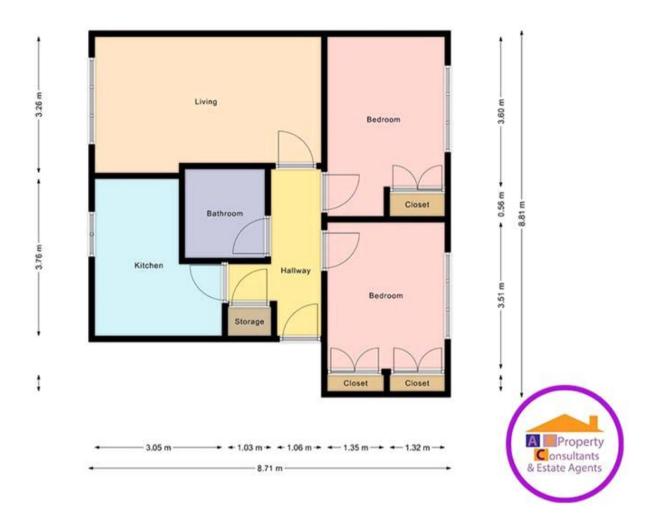

## **ENTRANCE HALLWAY**

Entrance hallway with modern laminate flooring, light décor.

## LOUNGE

The lounge has carpeting, light décor, double glazed window, is of excellent size.

#### **KITCHEN**

The kitchen has a range of floor and wall mounted units, ample work surface area, double glazed window, wall mounted boiler, oven, hob and hood.

## **MASTER BEDROOM**

Master bedroom faces front, two good size storage cupboards, laminate flooring, able to accommodate double bed and other freestanding furniture.

# **BEDROOM 2**

With laminate flooring, light décor, double wardrobe storage, double glazed window.

#### **BATHROOM**

The family bathroom has a 3 piece suite comprising low flush WC, pedestal wash hand basin, deep panel bath with electric shower installed over, storage area, modern flooring and ceramic tiling.