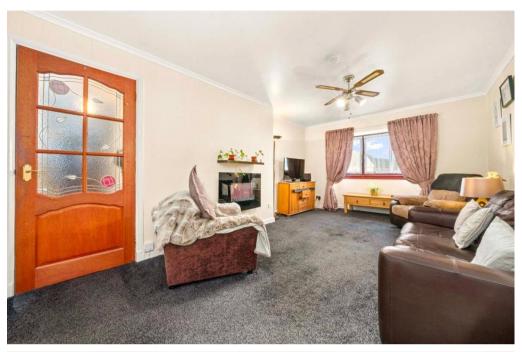

## LOUNGE

The lounge has carpeting, light décor, double glazed window, is of excellent size.