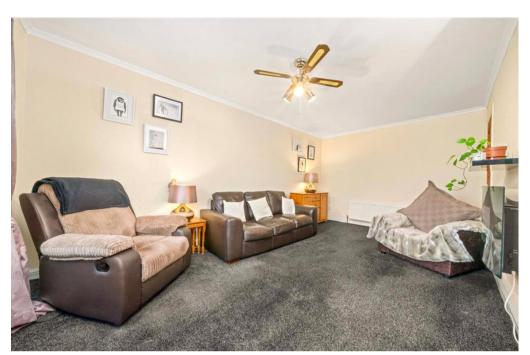

## LOUNGE

The lounge has carpeting, light décor, double glazed window, is of excellent size.