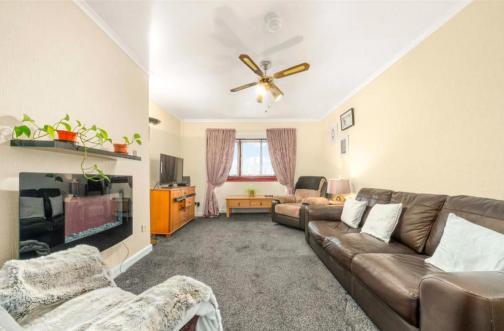

## LOUNGE

The lounge has carpeting, light décor, double glazed window, is of excellent size.