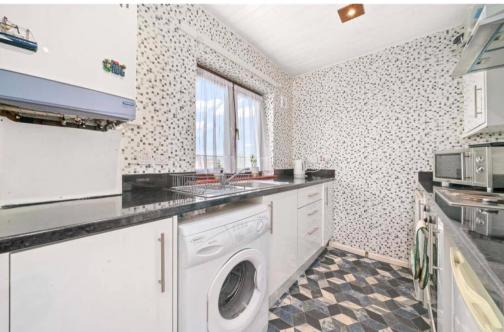

#### **KITCHEN**

The kitchen has a range of floor and wall mounted units, ample work surface area, double glazed window, wall mounted boiler, oven, hob and hood.