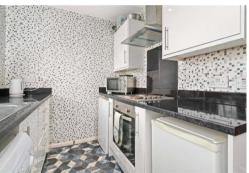

#### **KITCHEN**

The kitchen has a range of floor and wall mounted units, ample work surface area, double glazed window, wall mounted boiler, oven, hob and hood.