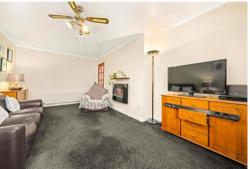

## LOUNGE

The lounge has carpeting, light décor, double glazed window, is of excellent size.