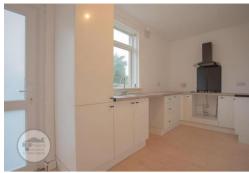

## DINING KITCHEN - 2.61 x 4.73 metres

With a range of floor and wall mounted units, ample work surface area, stainless steel sink, side drainer and modern mixer tap, four-burner gas hob, overhead extractor hood, glazed splashbacks, PVC double glazed opaque door leading to rear gardens, PVC double glazed window aspecting to rear.