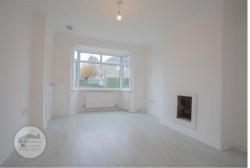

## LOUNGE - 4.98 x 3.57 metres

With good size storage cupboard, laminate flooring, light décor, PVC double glazed walk-in bay window to front.