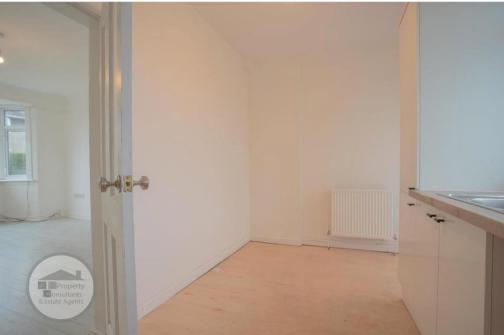

## DINING KITCHEN - 2.61 x 4.73 metres

With a range of floor and wall mounted units, ample work surface area, stainless steel sink, side drainer and modern mixer tap, four-burner gas hob, overhead extractor hood, glazed splashbacks, PVC double glazed opaque door leading to rear gardens, PVC double glazed window aspecting to rear.