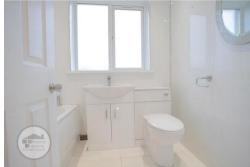

#### BATHROOM

The family bathroom has a 3 piece suite comprising low flush WC with dual flush, countertop mounted wash hand basin, deep panel bath with mixer shower installed with towel rail.