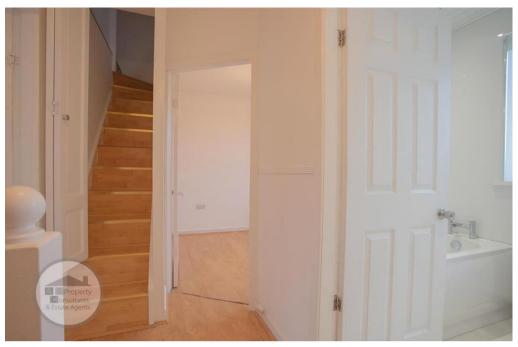

## **ENTRANCE HALLWAY**

Entrance hallway entered via PVC opaque double glazed door, modern laminate flooring, light décor. Lounge is entered via timber and glazed door.

## **UPPER LANDING**

Carpeted staircase leading to first floor, which has staircase leading to attic, access to two bedrooms and family bathroom.

MASTER BEDROOM – 3.63 x 3.51 metres extending into wardrobe storage With front facing PVC double glazed window, modern décor, a range of inbuilt fitted storage.