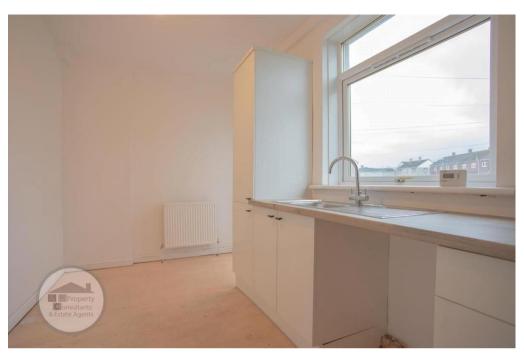

## DINING KITCHEN - 2.61 x 4.73 metres

With a range of floor and wall mounted units, ample work surface area, stainless steel sink, side drainer and modern mixer tap, four-burner gas hob, overhead extractor hood, glazed splashbacks, PVC double glazed opaque door leading to rear gardens, PVC double glazed window aspecting to rear.