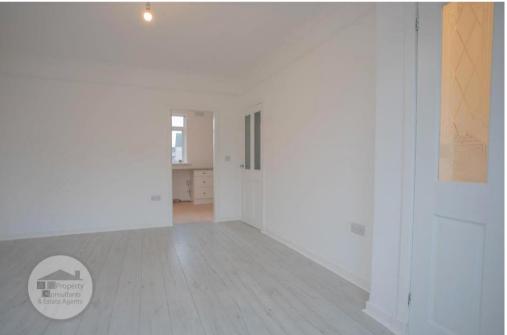

## LOUNGE - 4.98 x 3.57 metres

With good size storage cupboard, laminate flooring, light décor, PVC double glazed walk-in bay window to front.