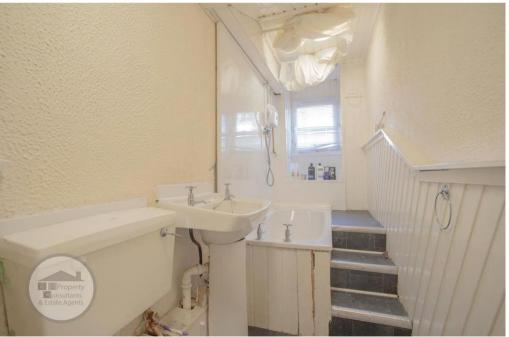

## **BATHROOM**

Bathroom has a 3 piece suite comprising low flush WC, pedestal wash hand basin, deep panel bath with electric shower installed over, glazed window.