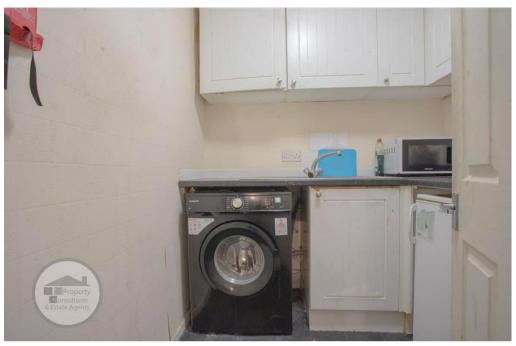

## INTERNAL KITCHEN

With a range of floor and wall mounted wood units, stainless steel sink, side drainer, space for freestanding appliances.