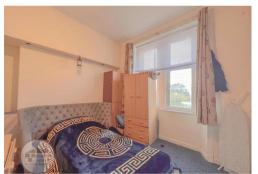

## MASTER BEDROOM - 4.21 x 3.36 metres

With carpeting, light décor, storage cupboard, front facing glazed window, able to accommodate double bed.