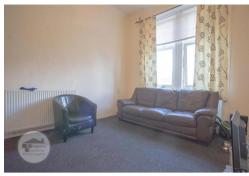

# LOUNGE WITH DINING RECESS - 4.16 extending to 5.13 metres x 3.62 metres

With carpeting, light décor, front facing window, space for dining table and chairs as well as lounge suite.