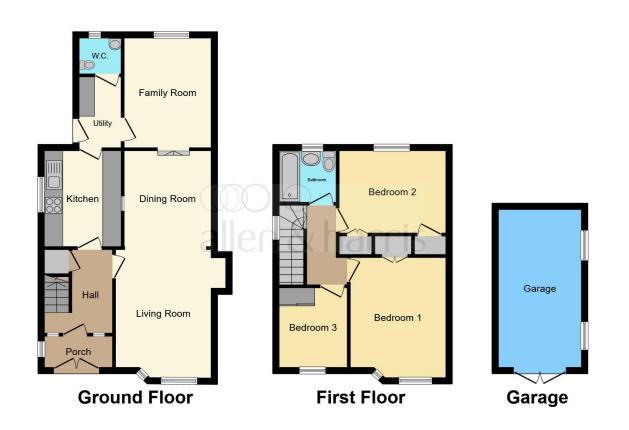

Dunvegan Avenue, Elderslie, Johnstone PA5 9NJ

This floor plan is for illustrative purposes only. It is not drawn to scale. Any measurements, floor areas (including any total floor area), openings and orientation are approximate. No details are guaranteed, they cannot be relied upon for any purpose and they do not form part of any agreement. No liability is taken for any error, omission or misstatement. A party must rely upon its own inspection(s). Powered by www.focalagent.com

#### Entrance Vestibule Reception Hallway Lounge

14' narrowing to 12' 10" x 11' 11" ( 4.27m narrowing to 3.91m x 3.63m )

**Dining Room** 10' 5" x 10' 3" ( 3.17m x 3.12m )

**Family Room** 11' 11" x 10' 3" ( 3.63m x 3.12m )

**Kitchen** 10' 5" x 8' (3.17m x 2.44m)

Utility Porch 7' 8" x 4' 5" ( 2.34m x 1.35m ) Cloakroom

## Upper Landing Bedroom One

13' 3" narrowing to  $\,$  x 10' 6" ( 4.04m narrowing to  $\,$  x 3.20m )

**Bedroom Two** 11' 8" x 9' 3" ( 3.56m x 2.82m )

#### Bedroom Three 7' 11" x 6' 8" extending to 8' 7" ( 2.41m x 2.03m extending to 2.62m)

Bathroom