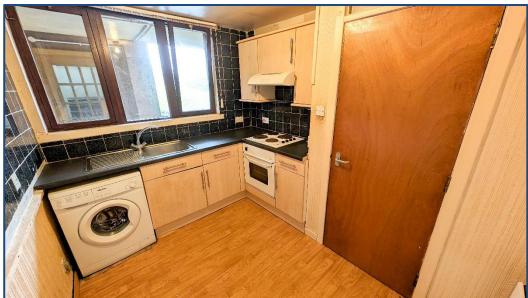

## 1 Bedroom Flat

Hallway • Lounge • Kitchen Double Bedroom • Bathroom

Village Estates are delighted to welcome to the market this spacious, 1 bedroom flat situated in the Kildrum area of Cumbernauld. Internally the property comprises of a welcoming hallway giving access to a fabulous size lounge. The lounge gives access to a generous size double bedroom boasting excellent storage. The Hallway also leads to a fitted kitchen which include a range of base and wall mounted units with integrated oven, hob and hood. The accommodation is complete with a family bathroom comprising of a 3 piece suite with electric shower over bath. Viewing is essential to fully appreciate the accommodation on offer on this spacious 1 bedroom flat.

- Hallway
- Lounge 13'08" x 9'06"
- Kitchen 10'03" x 6'03"

- Bedroom 14'03" x 7'03"
- Bathroom

These particulars are believed to be correct and do not form part of any contract. Measurements have been taken using a sonic tape and may be subject to a small margin of error. Electrical/Gas fitments have not been tested and are assumed to be in working order. Photographs are included for information purposes only and it should not be assumed that any item is included in the purchase price of the property.