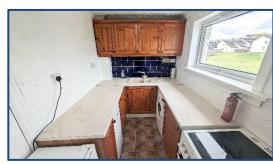

## 1 Bedroom Terrace Flat

Hallway • Lounge • Kitchen Double Bedroom • Shower Room

Village Estates are delighted to welcome to the market this spacious 1 bedroom terrace flat situated in the Kildrum area of Cumbernauld. The property comprises of a welcoming hallway leading to a fabulous size lounge with access to a spacious fitted kitchen which includes a generous range of base and wall mounted units. The hallway also leads to a generous size double bedroom boasting triple mirror wardrobes offering excellent storage space. The accommodation is complete with a fully tiled shower room comprising of a 2 piece white suite with separate shower enclosure. The property benefits from a system of gas central heating and is fully double glazed. Externally the property has a large cellar area offering ample storage. Viewing is essential to fully appreciate the accommodation on offer on this lovely 1 bedroom terrace flat.

Hallway

• Lounge 20′02″ x 8′08″

• Kitchen 8'02" x 6'03"

• Bedroom 14'01" x 8'03"

Shower Room

These particulars are believed to be correct and do not form part of any contract. Measurements have been taken using a sonic tape and may be subject to a small margin of error. Electrical/Gas fitments have not been tested and are assumed to be in working order. Photographs are included for information purposes only and it should not be assumed that any item is included in the purchase price of the property.