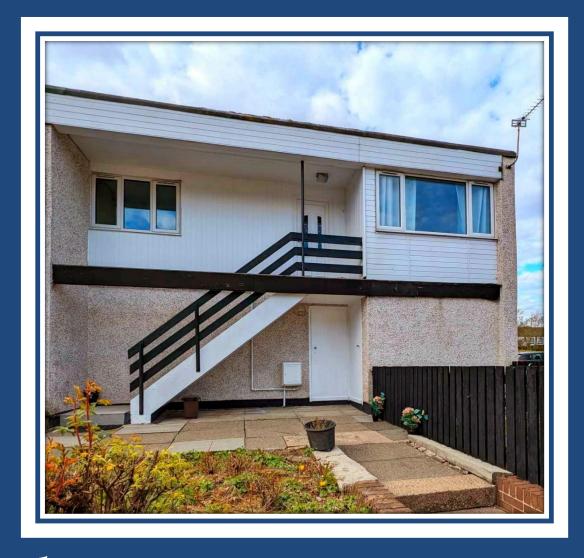

## 1 Bedroom Terrace Flat

Hallway • Lounge • Kitchen Double Bedroom • Shower Room

Village Estates are delighted to welcome to the market this spacious 1 bedroom terrace flat situated in the Kildrum area of Cumbernauld. The property comprises of a welcoming hallway leading to a fabulous size lounge with access to a spacious fitted kitchen which includes a generous range of base and wall mounted units. The hallway also leads to a generous size double bedroom boasting triple mirror wardrobes offering excellent storage space. The accommodation is complete with a fully tiled shower room comprising of a 2 piece white suite with separate shower enclosure. The property benefits from a system of gas central heating and is fully double glazed. Externally the property has a large cellar area offering ample storage. Viewing is essential to fully appreciate the accommodation on offer on this lovely 1 bedroom terrace flat.