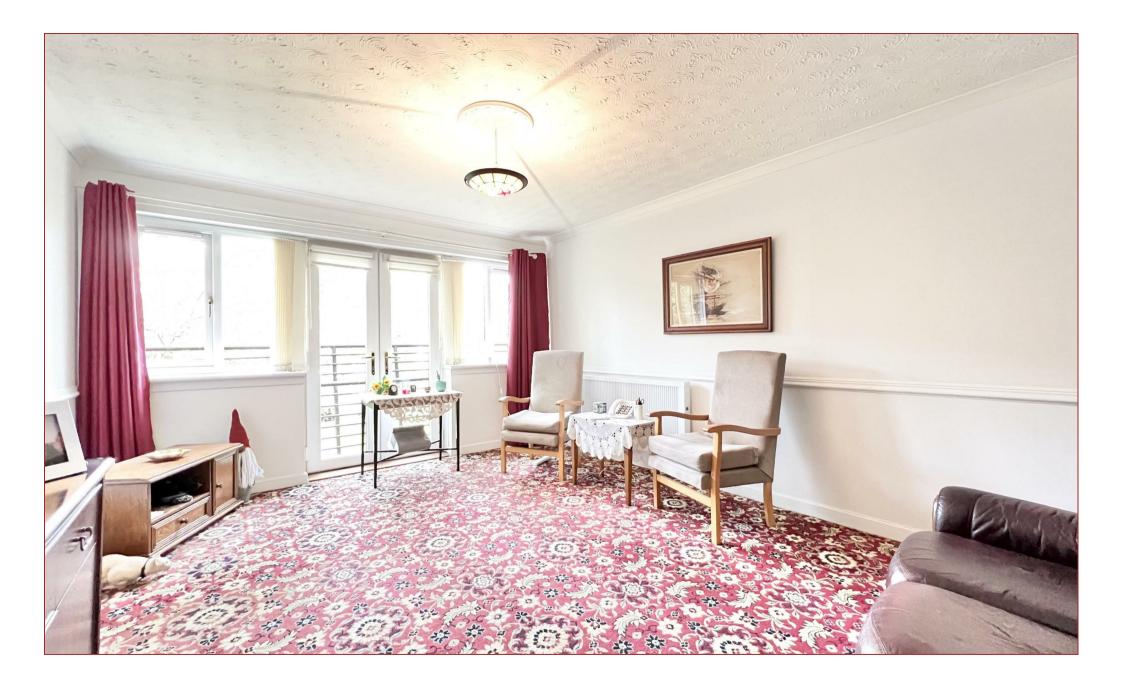

The property is a two bedroom flat situated in a convenient position and features electric heating, double glazing and a security door entry system. The lounge is of comfortable dining proportions and has French doors and window formation to the front, whilst the kitchen incorporates a hob, extractor hood and oven. You will find excellent storage throughout.

The accommodation comprises a communal entrance hall where the flat can be found on the ground floor level, a private reception hallway, a lounge/dining room, two bedrooms both with fitted wardrobes, a fitted kitchen and a shower/ wet room.