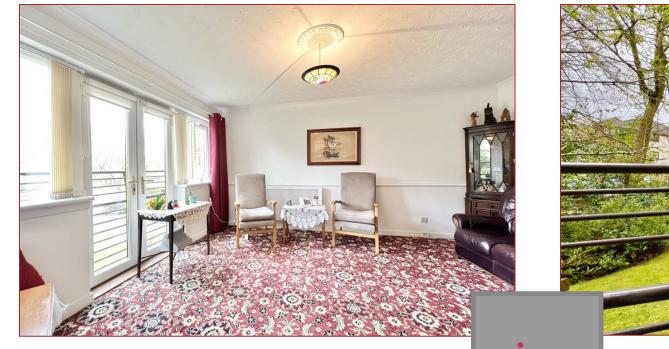

The property is a two bedroom flat situated in a convenient position and features electric heating, double glazing and a security door entry system. The lounge is of comfortable dining proportions and has French doors and window formation to the front, whilst the kitchen incorporates a hob, extractor hood and oven. You will find excellent storage throughout.

The accommodation comprises a communal entrance hall where the flat can be found on the ground floor level, a private reception hallway, a lounge/dining room, two bedrooms both with fitted wardrobes, a fitted kitchen and a shower/ wet room.