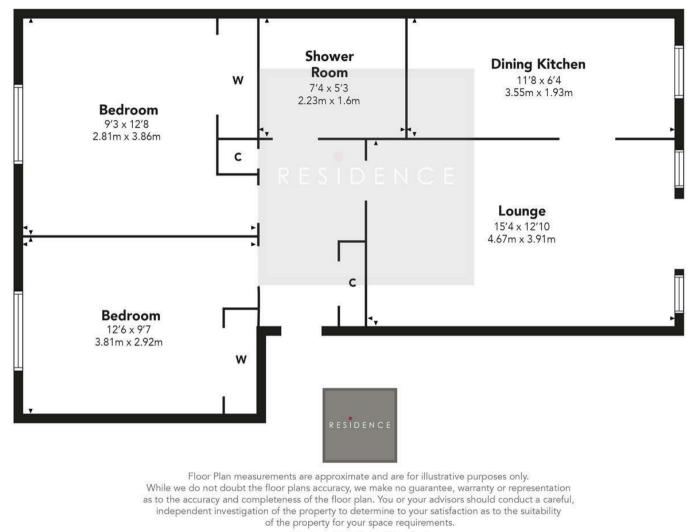

The accommodation comprises a communal entrance hall where the flat can be found on the ground floor level, a private reception hallway, a lounge/dining room, two bedrooms both with fitted wardrobes, a fitted kitchen and a shower/ wet room.

Council Tax Band - D

688.89 sq ft | EER = D

RESIDENCE