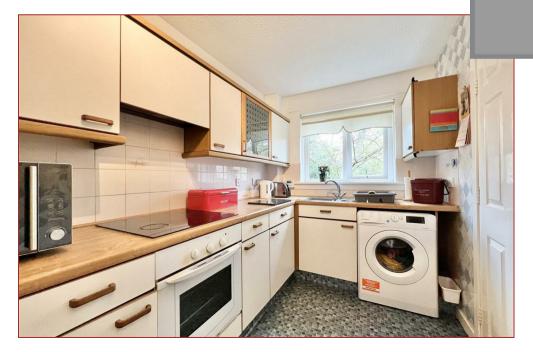

The property is a two bedroom flat situated in a convenient position and features electric heating, double glazing and a security door entry system. The lounge is of comfortable dining proportions and has French doors and window formation to the front, whilst the kitchen incorporates a hob, extractor hood and oven. You will find excellent storage throughout.

The accommodation comprises a communal entrance hall where the flat can be found on the ground floor level, a private reception hallway, a lounge/dining room, two bedrooms both with fitted wardrobes, a fitted kitchen and a shower/ wet room.