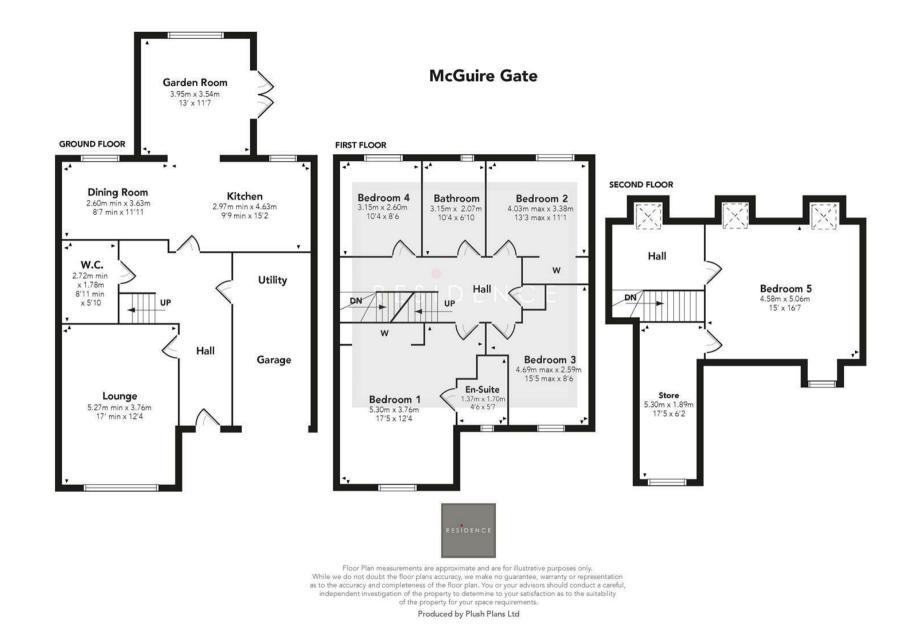

The ground floor accommodation comprises a large reception hallway, a cloakroom wc, an attractive lounge, a family garden room, a large dining kitchen and a utility. The first floor has four bedrooms, a master en-suite and a four piece family bathroom, whilst the top floor has the fifth bedroom and a study/dressing area.

Council Tax Band - G

2142.00 sq ft | EER = B

We believe these details to be accurate; however, they do not form any part of a contract. Fixtures and fittings are not included unless specified in the enclosed. Photographs are for general information and it must not be inferred that any item is included for sale with the property. All distances and measurements are approximate. Floorplans may not be to scale and are for illustration purposes only.