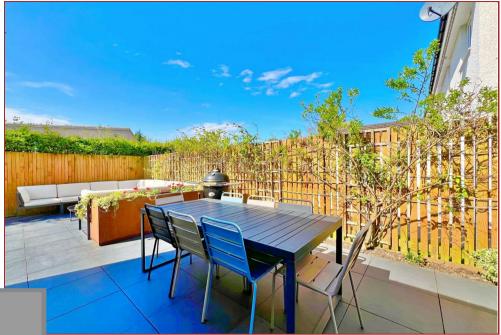

The rear of the property is laid with lawn and a patio area and is an ideal space for entertaining directly from the impressive garden room. Integral to the house is the garage with a driveway and there is a lawn to the front of the property.