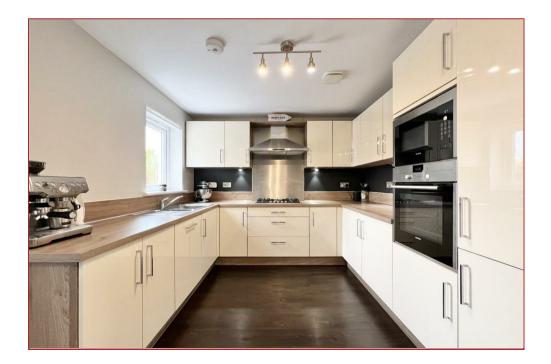

## 5 Bedrooms | 2 Public Rooms | 3 Bathrooms

An exceptionally well finished, modern detached villa which is peacefully tucked away in this wonderful and exclusive development.

Built circa 2017 by Robertson Homes in the style of the "Azure Grand", the well proportioned rooms are bright, airy and beautifully decorated whilst finished with luxury carpeting and tiled flooring. The bathrooms and en-suite are finished to a particularly high standard, whilst the luxury kitchen incorporates a gas hob, oven, microwave, extractor hood, fridge/freezer and is finished with modern worktops. Additional features include gas central heating, double glazing, a security alarm and generous storage.