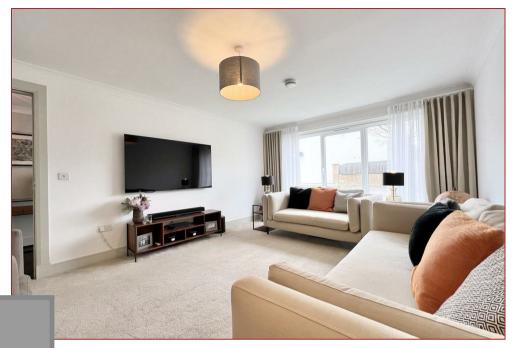

The ground floor accommodation comprises a large reception hallway, a cloakroom wc, an attractive lounge, a family garden room, a large dining kitchen and a utility. The first floor has four bedrooms, a master en-suite and a four piece family bathroom, whilst the top floor has the fifth bedroom and a study/dressing area.