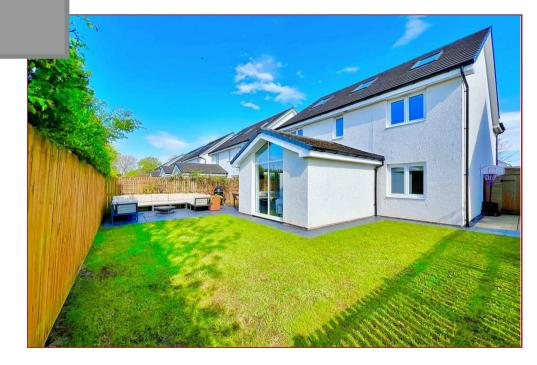

The rear of the property is laid with lawn and a patio area and is an ideal space for entertaining directly from the impressive garden room. Integral to the house is the garage with a driveway and there is a lawn to the front of the property.