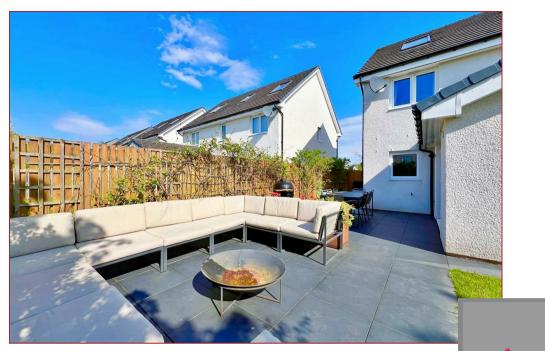

The rear of the property is laid with lawn and a patio area and is an ideal space for entertaining directly from the impressive garden room. Integral to the house is the garage with a driveway and there is a lawn to the front of the property.