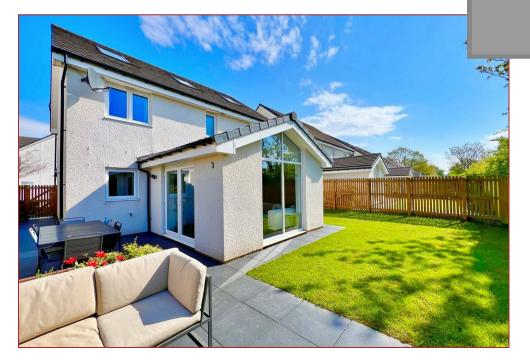

The rear of the property is laid with lawn and a patio area and is an ideal space for entertaining directly from the impressive garden room. Integral to the house is the garage with a driveway and there is a lawn to the front of the property.