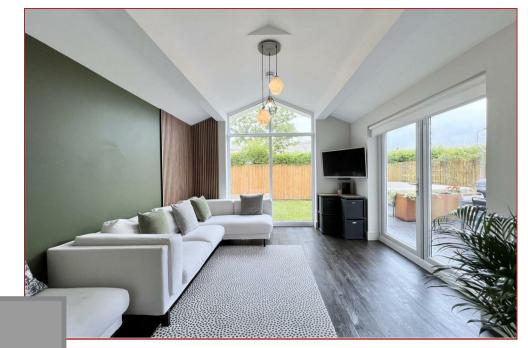

The ground floor accommodation comprises a large reception hallway, a cloakroom wc, an attractive lounge, a family garden room, a large dining kitchen and a utility. The first floor has four bedrooms, a master en-suite and a four piece family bathroom, whilst the top floor has the fifth bedroom and a study/dressing area.

The rear of the property is laid with lawn and a patio area and is an ideal space for entertaining directly from the impressive garden room. Integral to the house is the garage with a driveway and there is a lawn to the front of the property.