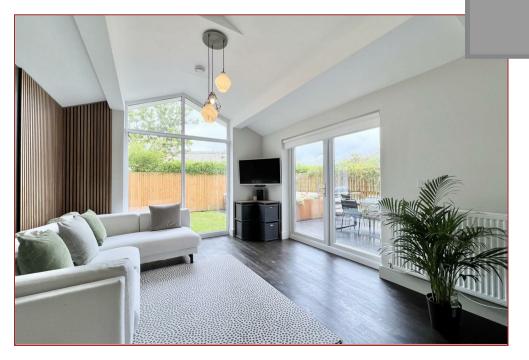

The ground floor accommodation comprises a large reception hallway, a cloakroom wc, an attractive lounge, a family garden room, a large dining kitchen and a utility. The first floor has four bedrooms, a master en-suite and a four piece family bathroom, whilst the top floor has the fifth bedroom and a study/dressing area.

The rear of the property is laid with lawn and a patio area and is an ideal space for entertaining directly from the impressive garden room. Integral to the house is the garage with a driveway and there is a lawn to the front of the property.