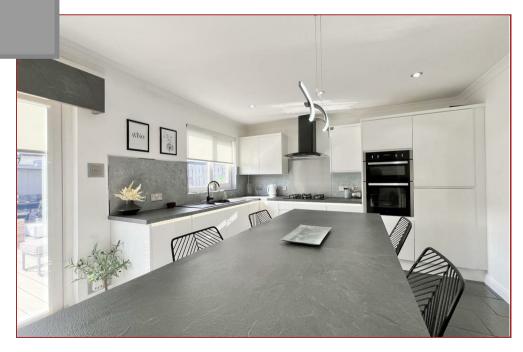

## 3 Bedrooms | 1 Public Rooms | 2 Bathrooms

An outstanding three bedroomed mid terraced villa sits within a quiet cutde-sac and has beautifully kept gardens with a large driveway to the front.

The property is bright, airy and thoughtfully laid out. The large dining kitchen to the rear incorporates a range of modern base and wall mounted units with a feature centre island and French doors, leading to the private rear garden which is finished in composite decking and features the most amazing outhouse. The family bathroom has a modern white suite and is finished with contemporary tiling. Additional features include gas central heating and double glazing.

The accommodation comprises a reception hallway, a WC, a generous sized lounge, a modern dining kitchen with a centre island, three well proportioned bedrooms, a master en-suite and a family bathroom.