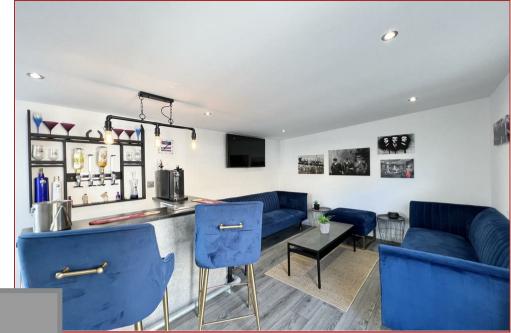

## 3 Bedrooms | 1 Public Rooms | 2 Bathrooms

An outstanding three bedroomed mid terraced villa sits within a quiet cutde-sac and has beautifully kept gardens with a large driveway to the front.

The property is bright, airy and thoughtfully laid out. The large dining kitchen to the rear incorporates a range of modern base and wall mounted units with a feature centre island and French doors, leading to the private rear garden which is finished in composite decking and features the most amazing outhouse. The family bathroom has a modern white suite and is finished with contemporary tiling. Additional features include gas central heating and double glazing.

The accommodation comprises a reception hallway, a WC, a generous sized lounge, a modern dining kitchen with a centre island, three well proportioned bedrooms, a master en-suite and a family bathroom.