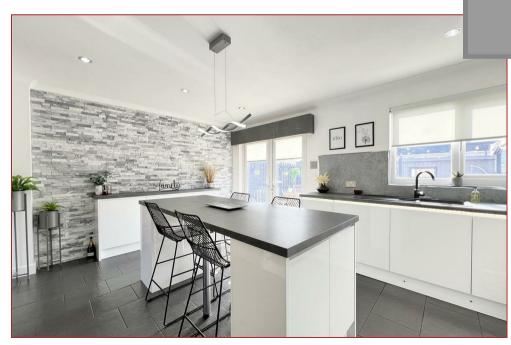

## 3 Bedrooms | 1 Public Rooms | 2 Bathrooms

An outstanding three bedroomed mid terraced villa sits within a quiet cutde-sac and has beautifully kept gardens with a large driveway to the front.

The property is bright, airy and thoughtfully laid out. The large dining kitchen to the rear incorporates a range of modern base and wall mounted units with a feature centre island and French doors, leading to the private rear garden which is finished in composite decking and features the most amazing outhouse. The family bathroom has a modern white suite and is finished with contemporary tiling. Additional features include gas central heating and double glazing.

The accommodation comprises a reception hallway, a WC, a generous sized lounge, a modern dining kitchen with a centre island, three well proportioned bedrooms, a master en-suite and a family bathroom.