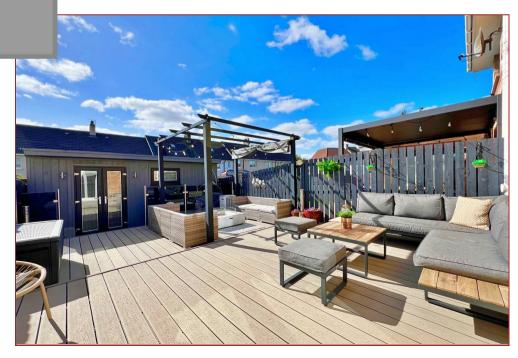

## 3 Bedrooms | 1 Public Rooms | 2 Bathrooms

An outstanding three bedroomed mid terraced villa sits within a quiet cutde-sac and has beautifully kept gardens with a large driveway to the front.

The property is bright, airy and thoughtfully laid out. The large dining kitchen to the rear incorporates a range of modern base and wall mounted units with a feature centre island and French doors, leading to the private rear garden which is finished in composite decking and features the most amazing outhouse. The family bathroom has a modern white suite and is finished with contemporary tiling. Additional features include gas central heating and double glazing.

The gardens are beautifully kept and generously sized with mono block to the front and the rear has composite decking and features an incredible outhouse.

Holm Gardens is conveniently placed for commuting with access to the M74 and M8 motorways, whilst there are regular bus and train links to the surrounding towns and cities. Bellshill town centre is a short distance away along with local schooling, whilst the nearby village of Uddingston is highly regarded for its excellent main street where you can find the majority of everyday shopping needs. There is a great choice of restaurants, cafes and pubs, with many more found in nearby Motherwell and Hamilton town centre. The property is located within popular school catchments, whilst sports facilities are in abundance and include golf courses, swimming pools, gyms and country parks with picturesque walks.