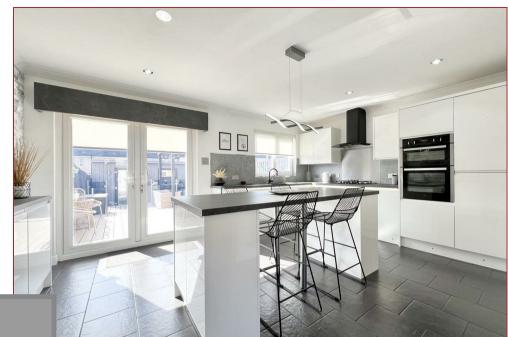

## 3 Bedrooms | 1 Public Rooms | 2 Bathrooms

An outstanding three bedroomed mid terraced villa sits within a quiet cutde-sac and has beautifully kept gardens with a large driveway to the front.

The property is bright, airy and thoughtfully laid out. The large dining kitchen to the rear incorporates a range of modern base and wall mounted units with a feature centre island and French doors, leading to the private rear garden which is finished in composite decking and features the most amazing outhouse. The family bathroom has a modern white suite and is finished with contemporary tiling. Additional features include gas central heating and double glazing.

The accommodation comprises a reception hallway, a WC, a generous sized lounge, a modern dining kitchen with a centre island, three well proportioned bedrooms, a master en-suite and a family bathroom.