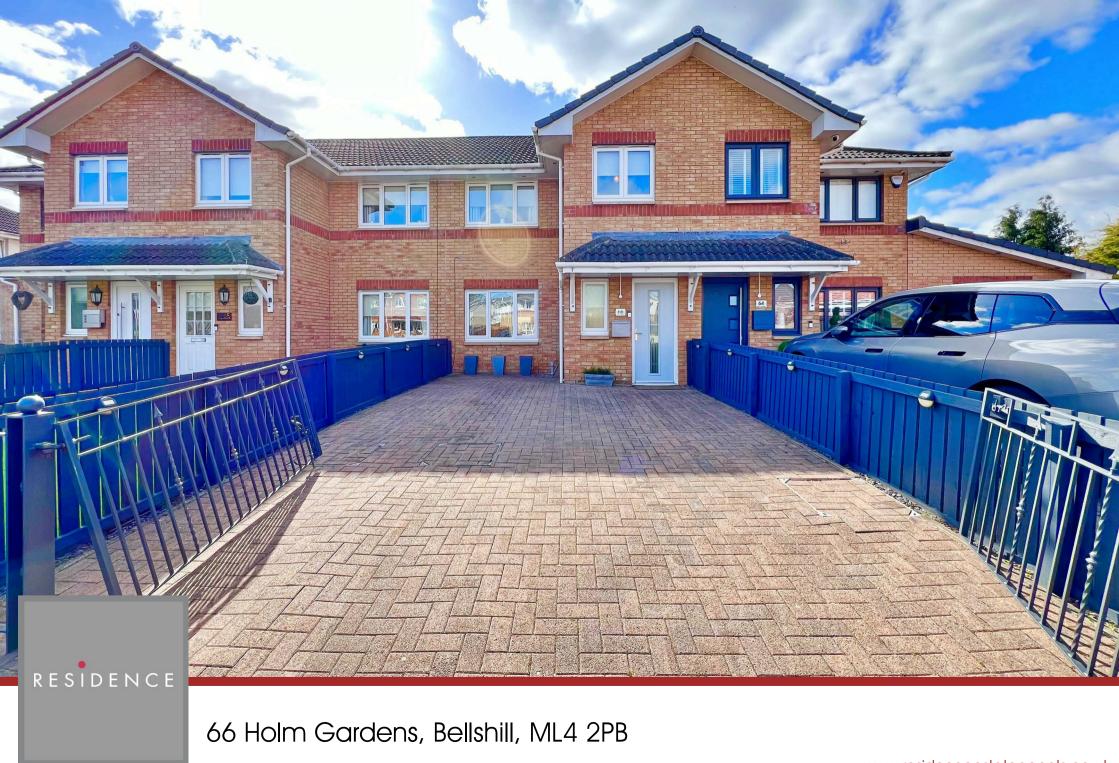

## 3 Bedrooms | 1 Public Rooms | 2 Bathrooms

An outstanding three bedroomed mid terraced villa sits within a quiet cutde-sac and has beautifully kept gardens with a large driveway to the front.

The property is bright, airy and thoughtfully laid out. The large dining kitchen to the rear incorporates a range of modern base and wall mounted units with a feature centre island and French doors, leading to the private rear garden which is finished in composite decking and features the most amazing outhouse. The family bathroom has a modern white suite and is finished with contemporary tiling. Additional features include gas central heating and double glazing.

The gardens are beautifully kept and generously sized with mono block to the front and the rear has composite decking and features an incredible outhouse.

Holm Gardens is conveniently placed for commuting with access to the M74 and M8 motorways, whilst there are regular bus and train links to the surrounding towns and cities. Bellshill town centre is a short distance away along with local schooling, whilst the nearby village of Uddingston is highly regarded for its excellent main street where you can find the majority of everyday shopping needs. There is a great choice of restaurants, cafes and pubs, with many more found in nearby Motherwell and Hamilton town centre. The property is located within popular school catchments, whilst sports facilities are in abundance and include golf courses, swimming pools, gyms and country parks with picturesque walks.