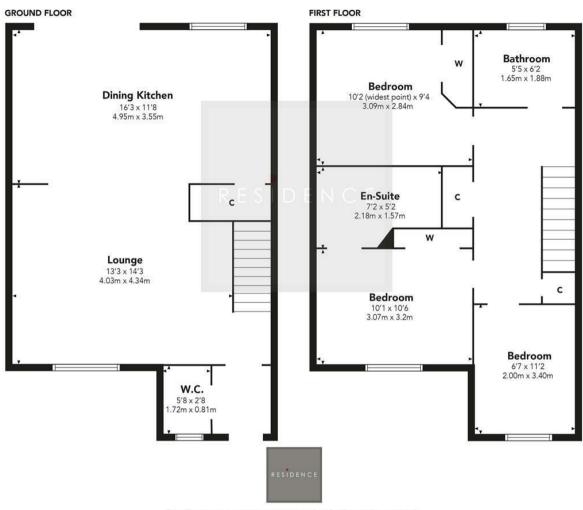

The accommodation comprises a reception hallway, a WC, a generous sized lounge, a modern dining kitchen with a centre island, three well proportioned bedrooms, a master en-suite and a family bathroom.

## Holm Gardens

Floor Plan measurements are approximate and are for illustrative purposes only.

While we do not doubt the floor plans accuracy, we make no guarantee, warranty or representation as to the accuracy and completeness of the floor plan. You or your advisors should conduct a careful, independent investigation of the property to determine to your satisfaction as to the suitability of the property for your space requirements.