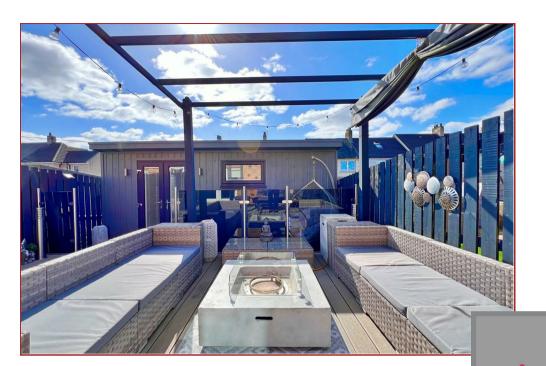

The gardens are beautifully kept and generously sized with mono block to the front and the rear has composite decking and features an incredible outhouse.

Holm Gardens is conveniently placed for commuting with access to the M74 and M8 motorways, whilst there are regular bus and train links to the surrounding towns and cities. Bellshill town centre is a short distance away along with local schooling, whilst the nearby village of Uddingston is highly regarded for its excellent main street where you can find the majority of everyday shopping needs. There is a great choice of restaurants, cafes and pubs, with many more found in nearby Motherwell and Hamilton town centre. The property is located within popular school catchments, whilst sports facilities are in abundance and include golf courses, swimming pools, gyms and country parks with picturesque walks.