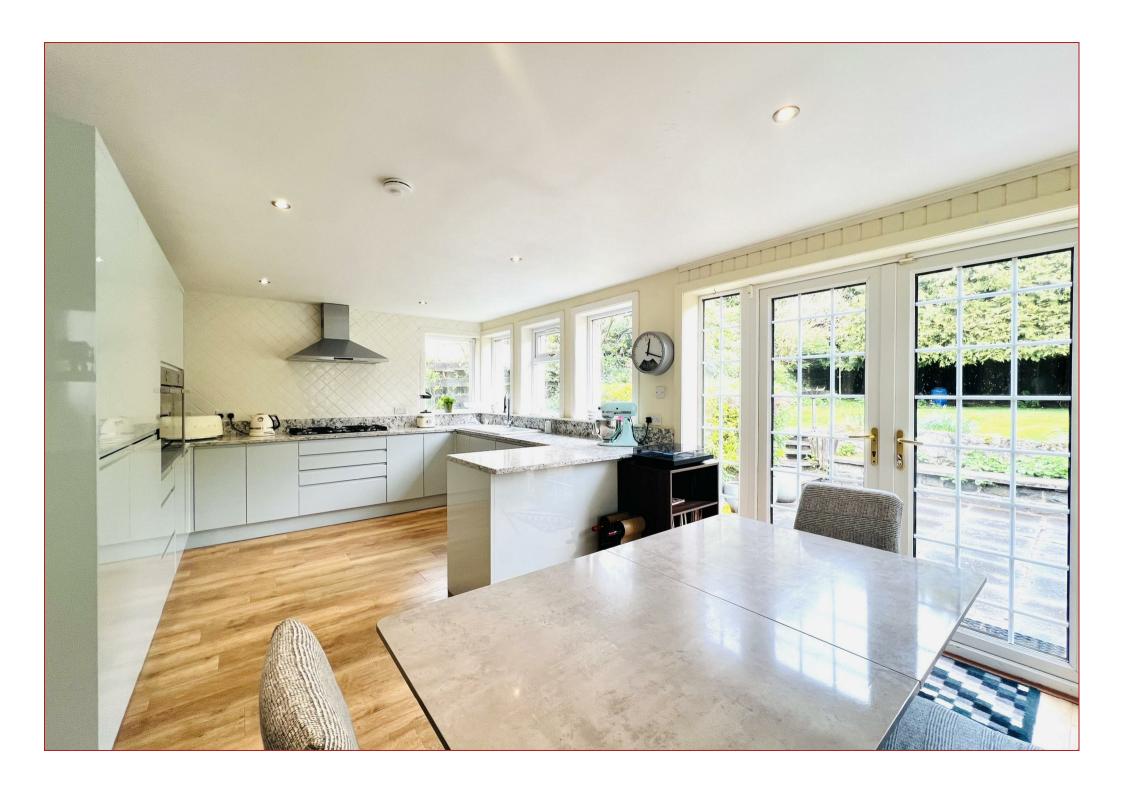

This is a stunning family home that offers an array of spacious, bright, airy and versatile apartments whilst retaining many of its period features, as well as having modern upgrades. The accommodation comprises, entrance vestibule, entered via attractive outer storm doors, a welcoming and inviting reception hallway with staircase to the upper floor level, generous bay windowed formal lounge, separate family or dining room with aspects to front, downstairs family bathroom with feature sauna, central hallway with access to a downstairs bedroom with en-suite shower room, stylish designed and fitted open plan dining size integrated kitchen and large double glazed laundry room/garden room with aspects and access to the rear. An attractive period staircase with feature half landing window leads to the upper floor landing where there are 3 further bedrooms and fitted shower room.