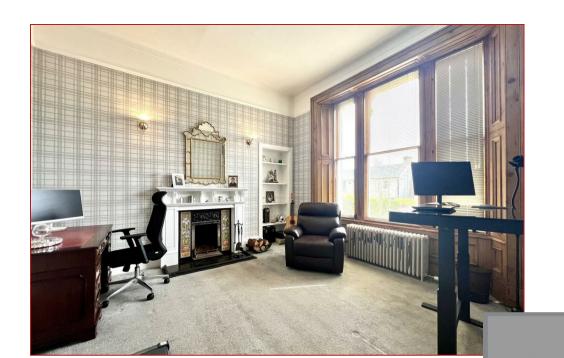

This is a stunning family home that offers an array of spacious, bright, airy and versatile apartments whilst retaining many of its period features, as well as having modern upgrades. The accommodation comprises, entrance vestibule, entered via attractive outer storm doors, a welcoming and inviting reception hallway with staircase to the upper floor level, generous bay windowed formal lounge, separate family or dining room with aspects to front, downstairs family bathroom with feature sauna, central hallway with access to a downstairs bedroom with en-suite shower room, stylish designed and fitted open plan dining size integrated kitchen and large double glazed laundry room/garden room with aspects and access to the rear. An attractive period staircase with feature half landing window leads to the upper floor landing where there are 3 further bedrooms and fitted shower room.