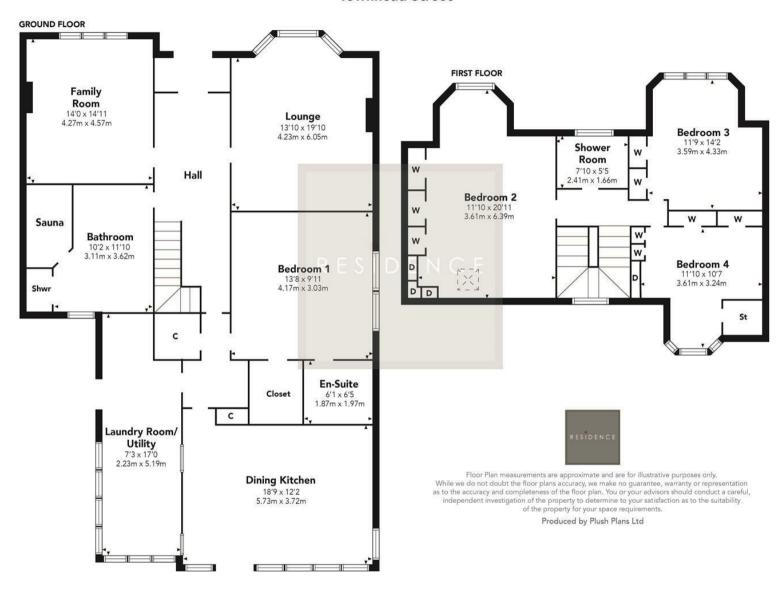

This is a stunning family home that offers an array of spacious, bright, airy and versatile apartments whilst retaining many of its period features, as well as having modern upgrades. The accommodation comprises, entrance vestibule, entered via attractive outer storm doors, a welcoming and inviting reception hallway with staircase to the upper floor level, generous bay windowed formal lounge, separate family or dining room with aspects to front, downstairs family bathroom with feature sauna, central hallway with access to a downstairs bedroom with en-suite shower room, stylish designed and fitted open plan dining size integrated kitchen and large double glazed laundry room/garden room with aspects and access to the rear. An attractive period staircase with feature half landing window leads to the upper floor landing where there are 3 further bedrooms and fitted shower room.