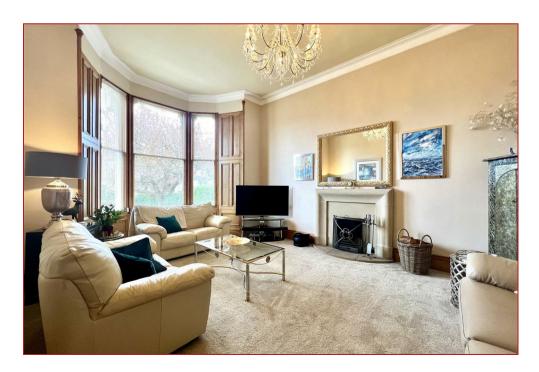

This is a stunning family home that offers an array of spacious, bright, airy and versatile apartments whilst retaining many of its period features, as well as having modern upgrades. The accommodation comprises, entrance vestibule, entered via attractive outer storm doors, a welcoming and inviting reception hallway with staircase to the upper floor level, generous bay windowed formal lounge, separate family or dining room with aspects to front, downstairs family bathroom with feature sauna, central hallway with access to a downstairs bedroom with en-suite shower room, stylish designed and fitted open plan dining size integrated kitchen and large double glazed laundry room/garden room with aspects and access to the rear. An attractive period staircase with feature half landing window leads to the upper floor landing where there are 3 further bedrooms and fitted shower room.