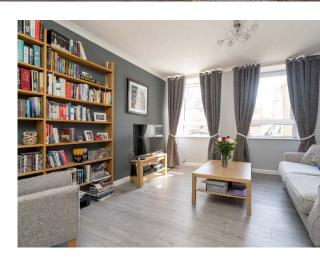

## Description

Forming part of a converted school building, this main door one bedroom flat comes complete with unallocated off road parking and communal gardens. The interior is light, spacious and stylish. The large sitting/dining room offers plenty of space for family and friends. The galley style kitchen comes complete with appliances. There is a very generous double bedroom and an extensively tiled bathroom with shower. Additional benefits include gas central heating and double glazing.