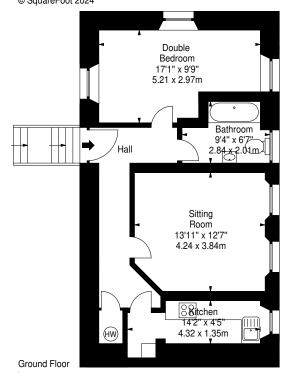

## Description

Forming part of a converted school building, this main door one bedroom flat comes complete with unallocated off road parking and communal gardens. The interior is light, spacious and stylish. The large sitting/dining room offers plenty of space for family and friends. The galley style kitchen comes complete with appliances. There is a very generous double bedroom and an extensively tiled bathroom with shower. Additional benefits include gas central heating and double glazing.

## Viewing

Sunday 2-4pm or by appointment contact Lindsays

Approx. Gross Internal Area 586 Sq Ft - 54.44 Sq M For identification only. Not to scale. © SquareFoot 2024

T: 0131 229 4040 E: edinburghproperty@lindsays.co.uk W: property.lindsays.co.uk