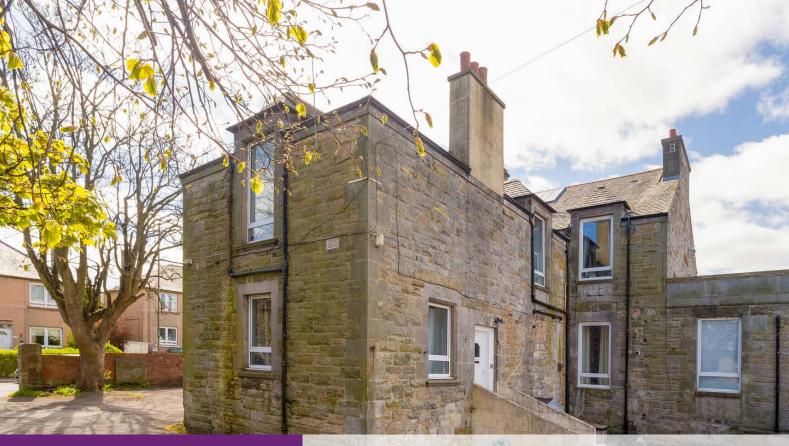

lindsays

24 Newtoft Street, Gilmerton, Edinburgh, EH17 8RD

"An exceptionally spacious main door flat enviably located within a popular area close to excellent amenities"

- Hall
- Sitting/dining room
- Galley style kitchen with appliances
- Large double bedroom
- Extensively tiled bathroom with shower
- Gas central heating
- Double glazing
- Unallocated parking within the grounds
- Excellent first time buy or investment opportunity

## Description

Forming part of a converted school building, this main door one bedroom flat comes complete with unallocated off road parking and communal gardens. The interior is light, spacious and stylish. The large sitting/dining room offers plenty of space for family and friends. The galley style kitchen comes complete with appliances. There is a very generous double bedroom and an extensively tiled bathroom with shower. Additional benefits include gas central heating and double glazing.