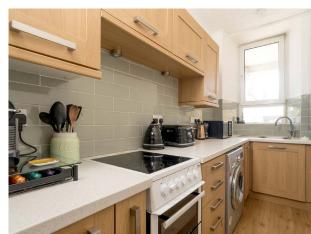

## Description

Forming part of a converted school building, this main door one bedroom flat comes complete with unallocated off road parking and communal gardens. The interior is light, spacious and stylish. The large sitting/dining room offers plenty of space for family and friends. The galley style kitchen comes complete with appliances. There is a very generous double bedroom and an extensively tiled bathroom with shower. Additional benefits include gas central heating and double glazing.