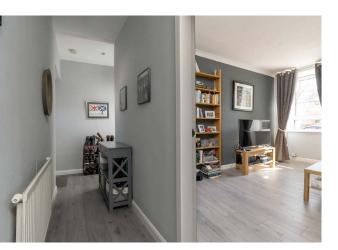

lindsays

24 Newtoft Street, Gilmerton, Edinburgh, EH17 8RD

"An exceptionally spacious main door flat enviably located within a popular area close to excellent amenities"

- Hall
- Sitting/dining room
- Galley style kitchen with appliances
- Large double bedroom
- Extensively tiled bathroom with shower
- Gas central heating
- Double glazing
- Unallocated parking within the grounds
- Excellent first time buy or investment opportunity

## Description

Forming part of a converted school building, this main door one bedroom flat comes complete with unallocated off road parking and communal gardens. The interior is light, spacious and stylish. The large sitting/dining room offers plenty of space for family and friends. The galley style kitchen comes complete with appliances. There is a very generous double bedroom and an extensively tiled bathroom with shower. Additional benefits include gas central heating and double glazing.