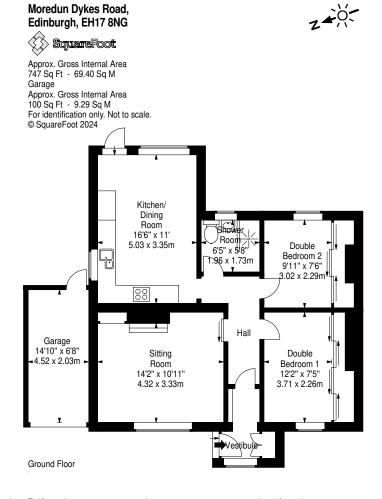

## Description

A beautifully presented semi detached bungalow which benefits from a driveway and garage, located in the popular area of Gilmerton. This superb property is offered in walk in condition and boasts a well maintained, fully enclosed garden to the rear. In brief the accommodation comprises; entrance vestibule, hall, sitting room with feature fireplace, stylish fully fitted dining kitchen with door providing direct access to the rear garden, two double bedrooms both with built in mirrored wardrobes, and modern wet room.