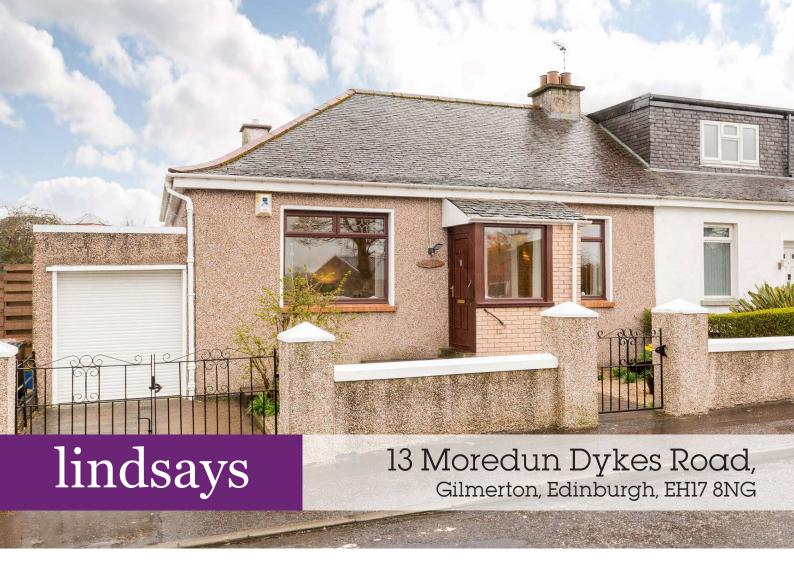

"a beautifully presented semidetached bungalow benefitting from a driveway and garage"

- Sitting room
- · Stylish dining kitchen
- Two double bedrooms
- Modern wet room
- Gas central heating
- Double glazing
- Attic
- Garage and driveway
- Fully enclosed rear garden

## Description

A beautifully presented semi detached bungalow which benefits from a driveway and garage, located in the popular area of Gilmerton. This superb property is offered in walk in condition and boasts a well maintained, fully enclosed garden to the rear. In brief the accommodation comprises; entrance vestibule, hall, sitting room with feature fireplace, stylish fully fitted dining kitchen with door providing direct access to the rear garden, two double bedrooms both with built in mirrored wardrobes, and modern wet room.