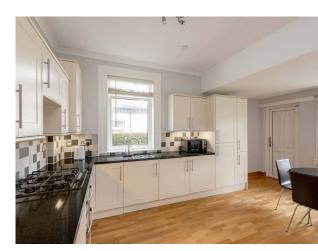

## Description

A beautifully presented semi detached bungalow which benefits from a driveway and garage, located in the popular area of Gilmerton. This superb property is offered in walk in condition and boasts a well maintained, fully enclosed garden to the rear. In brief the accommodation comprises; entrance vestibule, hall, sitting room with feature fireplace, stylish fully fitted dining kitchen with door providing direct access to the rear garden, two double bedrooms both with built in mirrored wardrobes, and modern wet room.