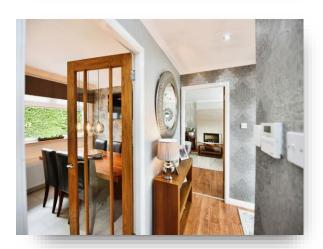

## welcome to

# **Sillars Meadow, Irvine**

This spectacular detached bungalow is set in this sought after location close to the centre of Irvine Town Centre. Features large Lounge, L shaped kitchen diner, three bedrooms en suite bathroom to main and shower room. Viewing essential to avoid disappointment.















This floor plan is for illustrative purposes only. It is not drawn to scale. Any measurements, floor areas (including any total floor area), openings and orientation are approximate. No details are guaranteed, they cannot be relied upon for any purpose and they do not form part of any agreement. No liability is taken for any error, omission or misstatement. A party must rely upon its own inspection(s). Powered by www.focalagent.com

#### **Entrance Hall**

### Lounge

18' 7" x 14' (5.66m x 4.27m)

#### **Kitchen Diner**

16' 3" Max x 17' 11" Max ( 4.95m Max x 5.46m Max )

#### **Bedroom One**

14' 8" x 10' 7" ( 4.47m x 3.23m )

#### **En Suite Bathroom**

#### **Bedroom Two**

12' 9" x 9' 7" ( 3.89m x 2.92m )

#### **Bedroom Three**

12' 6" x 9' 4" ( 3.81m x 2.84m )

#### **Shower Room